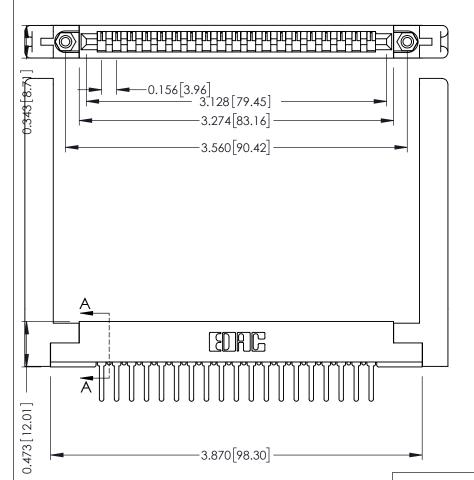

**Contact Detail** 

PC Tail .046x.013(1.17x0.33) - Tail LG=.358(9.09) .156 [3.96] Contact Spacing x .200 [5.08] Row Spacing

THIS IS A C.A.D. GENERATED DRAWING DO NOT MAKE MANUAL REVISIONS TO MASTER.

ISSUE NUMBER

ORIGINAL

SECTION A-A

ACAD REFERENCE NO.

307 / 357 Card Edge Connector Part Number: 307-019-427-178

YOUR CONNECTION TO QUALITY & SERVICE

**EDAC INC** TORONTO, ONTARIO CANADA

THESE DRAWINGS AND SPECIFICATIONS ARE THE PROPERTY OF EDAC INC.,AND SHALL NOT BE REPRODUCED, OR COPIED OR USED AS THE BASIS FOR THE MANUFACTURE OR SALE OF APPARATUS WITHOUT WRITTEN PERMISSION.

DRAWN: J.LEE DATE: AUG. 11/09 CHECKED: DATE: OF 3 SCALE: NTS SHEET DRAWING NUMBER **ISSUE** 307 Assembly

307 ENG MASTER

**See Accompanying Pages for:** 

- **Contact Bend Details**
- **Mounting Options**