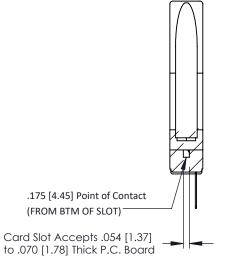

**Contact Detail** 

PC Tail .046x.013(1.17x0.33) - Tail LG=.358(9.09) .156 [3.96] Contact Spacing x .200 [5.08] Row Spacing

THIS IS A C.A.D. GENERATED DRAWING DO NOT MAKE MANUAL REVISIONS TO MASTER.

ISSUE NUMBER