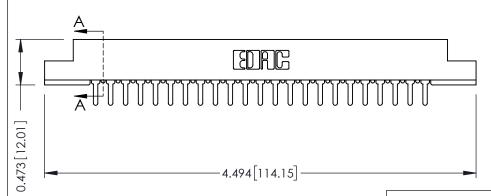

## SECTION A-A

**See Accompanying Pages for:** 

- **Contact Bend Details**
- **Mounting Options**

307 / 357 Card Edge Connector Part Number: 307-023-425-108

**EDAC INC** TORONTO, ONTARIO CANADA

THESE DRAWINGS AND SPECIFICATIONS ARE THE PROPERTY OF EDAC INC.,AND SHALL NOT BE REPRODUCED, OR COPIED OR USED AS THE BASIS FOR THE MANUFACTURE OR SALE OF APPARATUS WITHOUT WRITTEN PERMISSION.