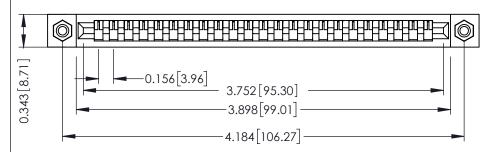

**Mounting Option** #4-40 Unified Threaded Inserts **Contact Detail** 

PC Tail .046x.013(1.17x0.33) - Tail LG=.213(5.41) .156 [3.96] Contact Spacing x .200 [5.08] Row Spacing

THIS IS A C.A.D. GENERATED DRAWING DO NOT MAKE MANUAL REVISIONS TO MASTER.