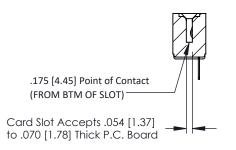

## SECTION A-A

**See Accompanying Pages for:** 

- **Contact Bend Details**
- **Mounting Options**

307 / 357 Card Edge Connector Part Number: 307-023-425-108

**EDAC INC** TORONTO, ONTARIO CANADA

THESE DRAWINGS AND SPECIFICATIONS ARE THE PROPERTY OF EDAC INC.,AND SHALL NOT BE REPRODUCED, OR COPIED OR USED AS THE BASIS FOR THE MANUFACTURE OR SALE OF APPARATUS WITHOUT WRITTEN PERMISSION.