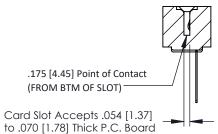

**Mounting Option** No Mounting Lugs **Contact Detail** 

Wire Wrap .046x.013(1.17x0.33) - Tail LG=.520(13.21) .156 [3.96] Contact Spacing x .200 [5.08] Row Spacing

THIS IS A C.A.D. GENERATED DRAWING DO NOT MAKE MANUAL REVISIONS TO MASTER.