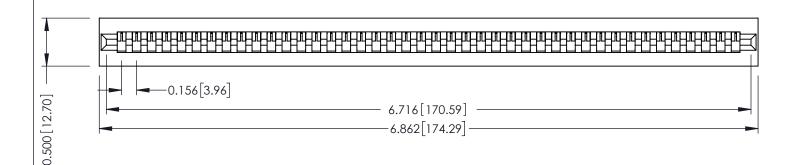

**Mounting Option** No Mounting Lugs **Contact Detail** 

Wire Wrap .046x.013(1.17x0.33) - Tail LG=.520(13.21) .156 [3.96] Contact Spacing x .200 [5.08] Row Spacing

THIS IS A C.A.D. GENERATED DRAWING DO NOT MAKE MANUAL REVISIONS TO MASTER.