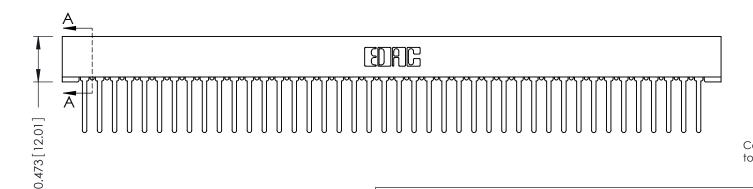

ISSUE NUMBER ORIGINAL

1

**SECTION A-A** 

**See Accompanying Pages for:** 

- **Contact Bend Details**
- **Mounting Options**

307 / 357 Card Edge Connector Part Number: 307-042-447-101

**EDAC INC** TORONTO, ONTARIO CANADA