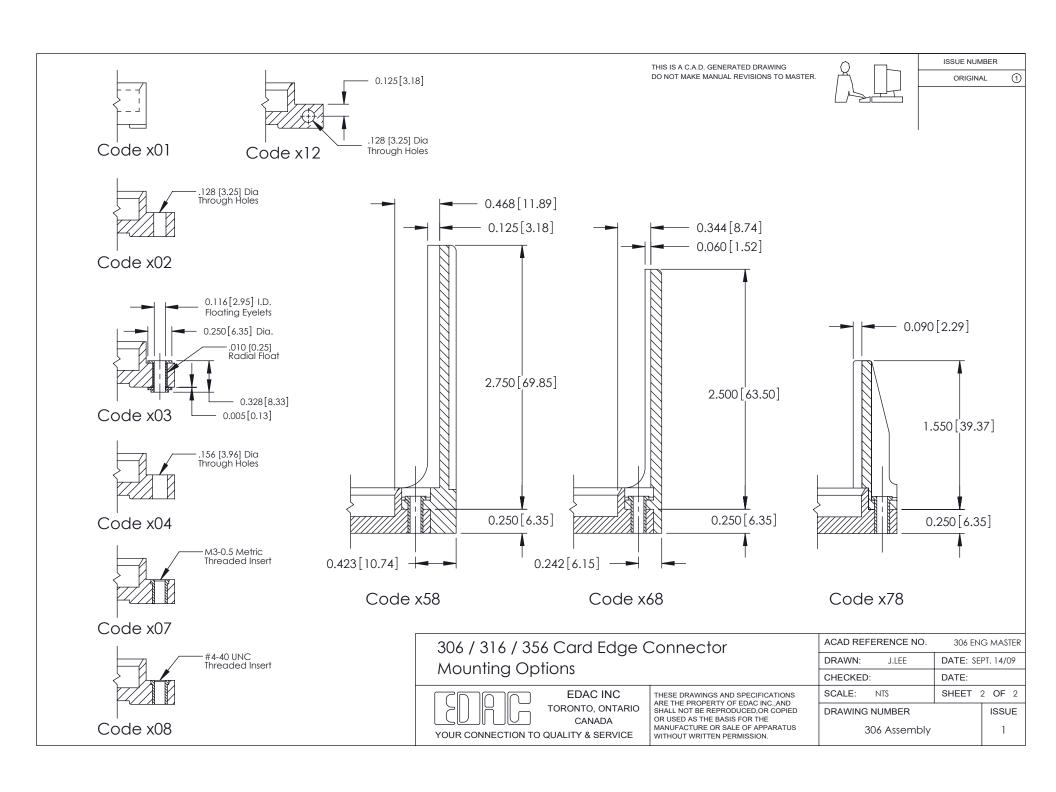

| ACAD REFERENCE NO. | 306 ENG MASTER    |
|--------------------|-------------------|
| DRAWN: J.LEE       | DATE: SEPT. 14/09 |
| CHECKED:           | DATE:             |
| SCALE: NTS         | SHEET 1 OF 2      |
| DRAWING NUMBER     | ISSUE             |
| 306 Assembly       | 1                 |