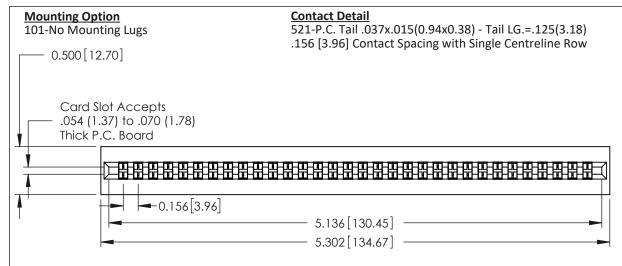

THIS IS A C.A.D. GENERATED DRAWING DO NOT MAKE MANUAL REVISIONS TO MASTER.

ISSUE NUMBER ORIGINAL

0.295 [7.49] Card Slot 0.165 [4.19] Point of Contact

**See Accompanying Pages for: Mounting Options** 

306 / 316 / 356 Card Edge Connector Part Number: 316-032-521-101