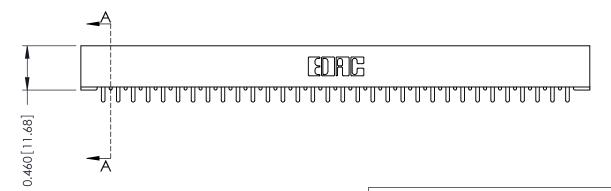

THIS IS A C.A.D. GENERATED DRAWING DO NOT MAKE MANUAL REVISIONS TO MASTER.

ISSUE NUMBER ORIGINAL

0.295 [7.49] Card Slot 0.165 [4.19] Point of Contact

**See Accompanying Pages for: Mounting Options** 

306 / 316 / 356 Card Edge Connector Part Number: 316-032-521-101