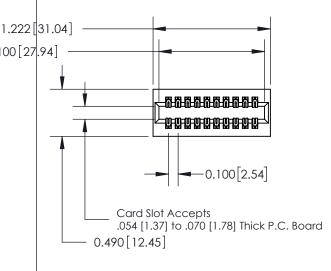

| 325 Card Edge Connector      |
|------------------------------|
| Part Number: 325-020-520-201 |

YOUR CONNECTION TO QUALITY & SERVICE

CANADA

WITHOUT WRITTEN PERMISSION.

|   | ACAD REFERENCE NO. 325 ENG MASTE |                         |  |  |  |
|---|----------------------------------|-------------------------|--|--|--|
|   | DRAWN: J.LEE                     | DATE: <b>OCT. 06/09</b> |  |  |  |
|   | CHECKED:                         | DATE:                   |  |  |  |
|   | SCALE: NTS                       | SHEET 1 OF 2            |  |  |  |
| D | DRAWING NUMBER                   | ISSUE                   |  |  |  |
|   | 325 Assembly                     | 1                       |  |  |  |