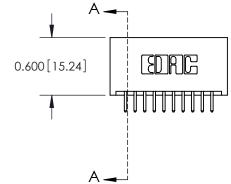

**Mounting Option** 01-No Mounting Lugs **Contact Detail** 

520-P.C. Tail .025 Sq.(0.64 Sq.) - Tail LG=.175(4.45) .100 [2.54] Contact Spacing x .300 [7.62] Row Spacing

0.600[15.24]

**See Accompanying Page for: Mounting Options** 

SECTION A-A

THIS IS A C.A.D. GENERATED DRAWING
DO NOT MAKE MANUAL REVISIONS TO MASTER.

SSUE NUMBER

DRIGINAL

1

|  | 325 Card Edge Connector Mounting Options |                                                                                                                                                                                                 |          | ACAD REFERENCE NO. 325 ENG MASTER |         |         |           |
|--|------------------------------------------|-------------------------------------------------------------------------------------------------------------------------------------------------------------------------------------------------|----------|-----------------------------------|---------|---------|-----------|
|  |                                          |                                                                                                                                                                                                 |          | DRAWN:                            | J.LEE   | DATE: O | CT. 06/09 |
|  |                                          |                                                                                                                                                                                                 | CHECKED: |                                   | DATE:   |         |           |
|  | TORONTO, ONTARIO CANADA                  | THESE DRAWINGS AND SPECIFICATIONS ARE THE PROPERTY OF EDAC INC.,AND SHALL NOT BE REPRODUCED,OR COPIED OR USED AS THE BASIS FOR THE MANUFACTURE OR SALE OF APPARATUS WITHOUT WRITTEN PERMISSION. | SCALE:   | NTS                               | SHEET 2 | 2 OF 2  |           |
|  |                                          |                                                                                                                                                                                                 | DRAWING  | NUMBER                            |         | ISSUE   |           |
|  |                                          |                                                                                                                                                                                                 | 3        | 25 Assembly                       |         | 1       |           |