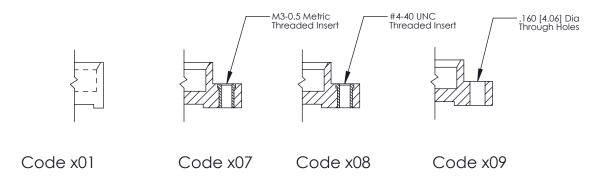

SECTION A-A

THIS IS A C.A.D. GENERATED DRAWING
DO NOT MAKE MANUAL REVISIONS TO MASTER.

SSUE NUMBER

DRIGINAL

1

|  | 325 Card Edge Connector Mounting Options |                                                                                                                                                                                                 |          | ACAD REFERENCE NO. 325 ENG MASTER |         |         |           |
|--|------------------------------------------|-------------------------------------------------------------------------------------------------------------------------------------------------------------------------------------------------|----------|-----------------------------------|---------|---------|-----------|
|  |                                          |                                                                                                                                                                                                 |          | DRAWN:                            | J.LEE   | DATE: O | CT. 06/09 |
|  |                                          |                                                                                                                                                                                                 | CHECKED: |                                   | DATE:   |         |           |
|  | TORONTO, ONTARIO CANADA                  | THESE DRAWINGS AND SPECIFICATIONS ARE THE PROPERTY OF EDAC INC.,AND SHALL NOT BE REPRODUCED,OR COPIED OR USED AS THE BASIS FOR THE MANUFACTURE OR SALE OF APPARATUS WITHOUT WRITTEN PERMISSION. | SCALE:   | NTS                               | SHEET 2 | 2 OF 2  |           |
|  |                                          |                                                                                                                                                                                                 | DRAWING  | NUMBER                            |         | ISSUE   |           |
|  |                                          |                                                                                                                                                                                                 | 3        | 25 Assembly                       |         | 1       |           |