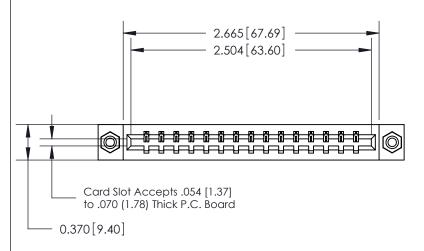

#### **Contact Detail**

524-P.C. Tail .018 Sq.(0.46 Sq.) - Tail LG=.175(4.45)

.156 [3.96] Contact Spacing x .200 [5.08] Row Spacing

## **See Accompanying Page for:**

- **Bend Detail**
- **Mounting Options**
- **Features and Specifications**

| 333 Series Card Edge Connector |
|--------------------------------|
| Part Number: 333-015-524-108   |