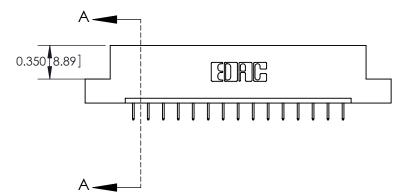

333 Assembly

THIS IS A C.A.D. GENERATED DRAWING DO NOT MAKE MANUAL REVISIONS TO MASTER.

1

| 333 Series Card Edge Conn | ACAD REFERENCE NO. 333 ENG MASTER                                                                                   |                  |         |        |
|---------------------------|---------------------------------------------------------------------------------------------------------------------|------------------|---------|--------|
| Contact Bend Detail       | DRAWN: J.LEE                                                                                                        | DATE: OCT. 14/09 |         |        |
| Confact bend betail       |                                                                                                                     | CHECKED:         | DATE:   |        |
| EDAC INC                  |                                                                                                                     |                  | SHEET : | 2 OF 4 |
|                           | TORONTO, ONTARIO ARE THE PROPERTY OF EDAC INC., AND SHALL NOT BE REPRODUCED, OR COPIED OR USED AS THE PASIS FOR THE | DRAWING NUMBER   |         | ISSUE  |
|                           | CTION TO QUALITY & SERVICE WITHOUT WRITTEN PERMISSION.                                                              |                  |         | 1      |