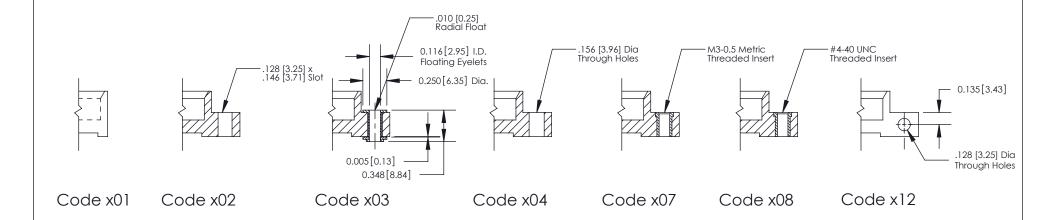

THIS IS A C.A.D. GENERATED DRAWING
DO NOT MAKE MANUAL REVISIONS TO MASTER

1220F NOWRE

DRIGINAL

1

| 333 Series Card Edge Connector |                                                                                                                                                                                                                                                                                                                                                                                                                                                                                                                                                                                                                                                                                                                                                                                                                                                                                                                                                                                                                                                                                                                                                                                                                                                                                                                                                                                                                                                                                                                                                                                                                                                                                                                                                                                                                                                                                                                                                                                                                                                                                                                                |                                                                                                                      | ACAD REFERENCE NO. 333 ENG MASTER |             |           |        |
|--------------------------------|--------------------------------------------------------------------------------------------------------------------------------------------------------------------------------------------------------------------------------------------------------------------------------------------------------------------------------------------------------------------------------------------------------------------------------------------------------------------------------------------------------------------------------------------------------------------------------------------------------------------------------------------------------------------------------------------------------------------------------------------------------------------------------------------------------------------------------------------------------------------------------------------------------------------------------------------------------------------------------------------------------------------------------------------------------------------------------------------------------------------------------------------------------------------------------------------------------------------------------------------------------------------------------------------------------------------------------------------------------------------------------------------------------------------------------------------------------------------------------------------------------------------------------------------------------------------------------------------------------------------------------------------------------------------------------------------------------------------------------------------------------------------------------------------------------------------------------------------------------------------------------------------------------------------------------------------------------------------------------------------------------------------------------------------------------------------------------------------------------------------------------|----------------------------------------------------------------------------------------------------------------------|-----------------------------------|-------------|-----------|--------|
|                                |                                                                                                                                                                                                                                                                                                                                                                                                                                                                                                                                                                                                                                                                                                                                                                                                                                                                                                                                                                                                                                                                                                                                                                                                                                                                                                                                                                                                                                                                                                                                                                                                                                                                                                                                                                                                                                                                                                                                                                                                                                                                                                                                | DRAWN:                                                                                                               | J.LEE                             | DATE: O     | CT. 14/09 |        |
|                                | Mounting Options                                                                                                                                                                                                                                                                                                                                                                                                                                                                                                                                                                                                                                                                                                                                                                                                                                                                                                                                                                                                                                                                                                                                                                                                                                                                                                                                                                                                                                                                                                                                                                                                                                                                                                                                                                                                                                                                                                                                                                                                                                                                                                               |                                                                                                                      | CHECKED                           | ):          | DATE:     |        |
|                                | TO THE BUTTON THE BUTTON TO THE SECOND SECON |                                                                                                                      | SCALE:                            | NTS         | SHEET :   | 3 OF 4 |
|                                |                                                                                                                                                                                                                                                                                                                                                                                                                                                                                                                                                                                                                                                                                                                                                                                                                                                                                                                                                                                                                                                                                                                                                                                                                                                                                                                                                                                                                                                                                                                                                                                                                                                                                                                                                                                                                                                                                                                                                                                                                                                                                                                                | TORONTO, ONTARIO  ARE THE PROPERTY OF EDAC INC., AND SHALL NOT BE REPRODUCED, OR COPIED OR USED AS THE BASIS FOR THE | DRAWING                           | NUMBER      |           | ISSUE  |
|                                | YOUR CONNECTION TO QUALITY & SERVICE                                                                                                                                                                                                                                                                                                                                                                                                                                                                                                                                                                                                                                                                                                                                                                                                                                                                                                                                                                                                                                                                                                                                                                                                                                                                                                                                                                                                                                                                                                                                                                                                                                                                                                                                                                                                                                                                                                                                                                                                                                                                                           | MANUFACTURE OR SALE OF APPARATUS                                                                                     |                                   | 33 Assembly |           | 1      |