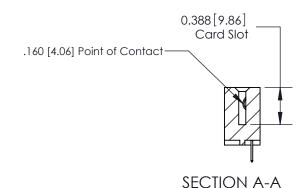

333 Assembly

THIS IS A C.A.D. GENERATED DRAWING DO NOT MAKE MANUAL REVISIONS TO MASTER.

1

| 333 Series Card Edge Conn | ACAD REFERENCE NO. 333 ENG MASTER                                                                                   |                  |         |        |
|---------------------------|---------------------------------------------------------------------------------------------------------------------|------------------|---------|--------|
| Contact Bend Detail       | DRAWN: J.LEE                                                                                                        | DATE: OCT. 14/09 |         |        |
| Confact bend betail       |                                                                                                                     | CHECKED:         | DATE:   |        |
| EDAC INC                  |                                                                                                                     |                  | SHEET : | 2 OF 4 |
|                           | TORONTO, ONTARIO ARE THE PROPERTY OF EDAC INC., AND SHALL NOT BE REPRODUCED, OR COPIED OR USED AS THE PASIS FOR THE | DRAWING NUMBER   |         | ISSUE  |
|                           | CTION TO QUALITY & SERVICE WITHOUT WRITTEN PERMISSION.                                                              |                  |         | 1      |