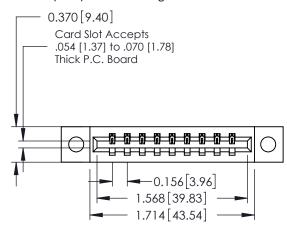

**Mounting Option** 

04-.156 (3.96) Dia. Mounting Holes

**Contact Detail** 

500-Wire Hole .050x.025(1.27x0.64) - Tail LG=.260(6.60) DO NOT MAKE MANUAL REVISIONS TO MASTER. .156 [3.96] Contact Spacing x .200 [5.08] Row Spacing

THIS IS A C.A.D. GENERATED DRAWING

ISSUE NUMBER

ORIGINAL

1

**See Accompanying Pages for:** 

- **Contact Bend Details**
- **Mounting Options**

| 337 / 387 Series Card Edge Connector |
|--------------------------------------|
| Part Number: 337-009-500-104         |