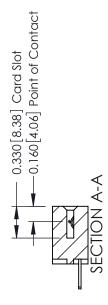

**Mounting Option** 

04-.156 (3.96) Dia. Mounting Holes

**Contact Detail** 

500-Wire Hole .050x.025(1.27x0.64) - Tail LG=.260(6.60) DO NOT MAKE MANUAL REVISIONS TO MASTER. .156 [3.96] Contact Spacing x .200 [5.08] Row Spacing