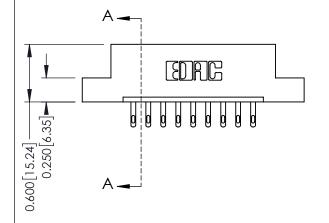

**Mounting Option** 

04-.156 (3.96) Dia. Mounting Holes

**Contact Detail** 

500-Wire Hole .050x.025(1.27x0.64) - Tail LG=.260(6.60) DO NOT MAKE MANUAL REVISIONS TO MASTER. .156 [3.96] Contact Spacing x .200 [5.08] Row Spacing

THIS IS A C.A.D. GENERATED DRAWING

ISSUE NUMBER

ORIGINAL

1

**See Accompanying Pages for:** 

- **Contact Bend Details**
- **Mounting Options**

| 337 / 387 Series Card Edge Connector |
|--------------------------------------|
| Part Number: 337-009-500-104         |