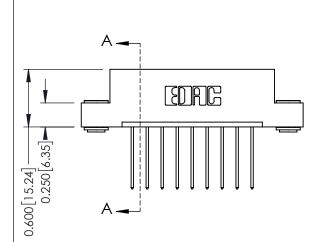

**Mounting Option** 

03-.116 (2.95) I.D. Floating Eyelets

**Contact Detail** 

542-Wire Wrap .025 Sq.(0.64 Sq.) - Tail LG=.645(16.38) .156 [3.96] Contact Spacing x .200 [5.08] Row Spacing

THIS IS A C.A.D. GENERATED DRAWING DO NOT MAKE MANUAL REVISIONS TO MASTER.