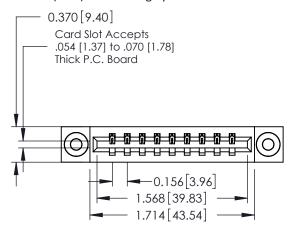

**Mounting Option** 

03-.116 (2.95) I.D. Floating Eyelets

**Contact Detail** 

542-Wire Wrap .025 Sq.(0.64 Sq.) - Tail LG=.645(16.38) .156 [3.96] Contact Spacing x .200 [5.08] Row Spacing

THIS IS A C.A.D. GENERATED DRAWING DO NOT MAKE MANUAL REVISIONS TO MASTER.