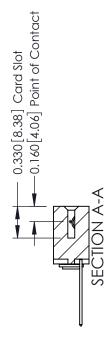

**Mounting Option** 

03-.116 (2.95) I.D. Floating Eyelets

**Contact Detail** 

542-Wire Wrap .025 Sq.(0.64 Sq.) - Tail LG=.645(16.38) .156 [3.96] Contact Spacing x .200 [5.08] Row Spacing

THIS IS A C.A.D. GENERATED DRAWING DO NOT MAKE MANUAL REVISIONS TO MASTER.