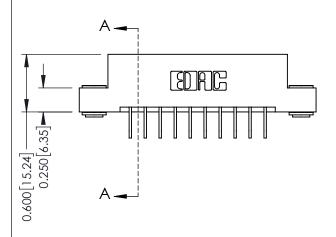

**Mounting Option** 

03-.116 (2.95) I.D. Floating Eyelets

**Contact Detail** 

558-90 Degree Bend (Code 541 Contacts) .156 [3.96] Contact Spacing x .200 [5.08] Row Spacing THIS IS A C.A.D. GENERATED DRAWING DO NOT MAKE MANUAL REVISIONS TO MASTER.

0.330 [8.38] Card Slot 0.160 [4.06] Point of Contact

ISSUE NUMBER

ORIGINAL

1

| 337 / 387 Series Card Edge Connector<br>Contact Bend Detail |                                                                     | ACAD REFERENCE NO. | 337 ENG MASTER   |               |
|-------------------------------------------------------------|---------------------------------------------------------------------|--------------------|------------------|---------------|
|                                                             |                                                                     | DRAWN: J.LEE       | DATE: OCT. 06/09 |               |
|                                                             |                                                                     | CHECKED:           | DATE:            |               |
| EDAC INC                                                    | THESE DRAWINGS AND SPECIFICATIONS ARE THE PROPERTY OF EDAC INC. AND | SCALE: NTS         | SHEET            | 2 <b>OF</b> 3 |
| TORONTO, ONTARIO CANADA                                     | SHALL NOT BE REPRODUCED, OR COPIED OR USED AS THE BASIS FOR THE     | DRAWING NUMBER     |                  | ISSUE         |
| YOUR CONNECTION TO QUALITY & SERVICE                        | MANUFACTURE OR SALE OF APPARATUS WITHOUT WRITTEN PERMISSION.        | 337 Assembly       |                  | 1             |