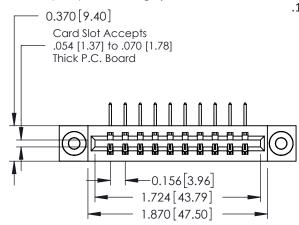

ISSUE NUMBER

ORIGINAL

SECTION A-A

1

**See Accompanying Pages for:** 

- **Contact Bend Details**
- **Mounting Options**

| 337 / 387 Series Card Edge Connector |
|--------------------------------------|
| Part Number: 337-010-558-103         |

| ACAD REFERENCE NO. | 337 ENG MASTER   |  |  |
|--------------------|------------------|--|--|
| DRAWN: J.LEE       | DATE: OCT. 06/09 |  |  |
| CHECKED:           | DATE:            |  |  |
| SCALE: NTS         | SHEET 1 OF 3     |  |  |
| DRAWING NUMBER     | ISSUE            |  |  |
| 337 Assembly       | 1                |  |  |