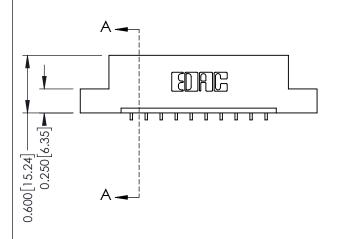

**Mounting Option** 

02-.128 (3.25) Dia. Mounting Holes

**Contact Detail** 

559-90 Degree Bend (Code 541 Contacts) .156 [3.96] Contact Spacing x .200 [5.08] Row Spacing THIS IS A C.A.D. GENERATED DRAWING DO NOT MAKE MANUAL REVISIONS TO MASTER.