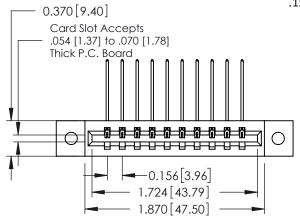

**Mounting Option** 

02-.128 (3.25) Dia. Mounting Holes

**Contact Detail** 

559-90 Degree Bend (Code 541 Contacts) .156 [3.96] Contact Spacing x .200 [5.08] Row Spacing THIS IS A C.A.D. GENERATED DRAWING DO NOT MAKE MANUAL REVISIONS TO MASTER.

ISSUE NUMBER

ORIGINAL

1

**See Accompanying Pages for:** 

- **Contact Bend Details**
- **Mounting Options**

| 337 / 387 Series Card Edge Connector |
|--------------------------------------|
| Part Number: 337-010-559-102         |