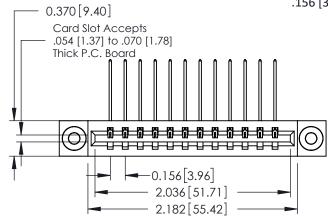

ISSUE NUMBER

ORIGINAL

1

EDRG ט ט ט ט ט ט ט ט יט 0.600 [15.24] -0.420 [10.67] -0.170 [4.32] -

**See Accompanying Pages for:** 

- **Contact Bend Details**
- **Mounting Options**

| 337 / 387 Series Card Edge Connector |
|--------------------------------------|
| Part Number: 337-012-559-603         |