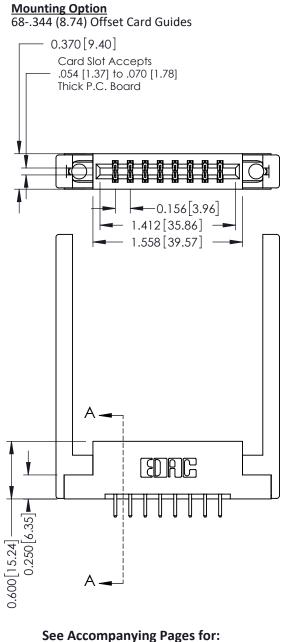

**Contact Bend Details** 

**Mounting Options** 

**Contact Detail** 

520-P.C. Tail .030x.018(0.76x0.46) - Tail LG=.175(4.45) .156 [3.96] Contact Spacing x .200 [5.08] Row Spacing

THIS IS A C.A.D. GENERATED DRAWING DO NOT MAKE MANUAL REVISIONS TO MASTER.