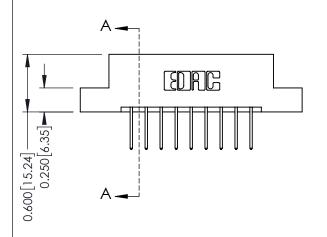

**Mounting Option** 

08-#4-40 Unified Threaded Inserts

**Contact Detail** 

523-P.C. Tail .025 Sq.(0.64 Sq.) - Tail LG=.390(9.91) .156 [3.96] Contact Spacing x .200 [5.08] Row Spacing

THIS IS A C.A.D. GENERATED DRAWING DO NOT MAKE MANUAL REVISIONS TO MASTER.

ISSUE NUMBER

ORIGINAL

1

| 337 / 387 Series Card Edge Connector<br>Contact Bend Detail           |                                                                                                                                                                                                 | ACAD REFERENCE NO. | 337 ENG MASTER   |               |
|-----------------------------------------------------------------------|-------------------------------------------------------------------------------------------------------------------------------------------------------------------------------------------------|--------------------|------------------|---------------|
|                                                                       |                                                                                                                                                                                                 | DRAWN: J.LEE       | DATE: OCT. 06/09 |               |
|                                                                       |                                                                                                                                                                                                 | CHECKED:           | DATE:            |               |
| EDAC INC TORONTO, ONTARIO CANADA YOUR CONNECTION TO QUALITY & SERVICE | THESE DRAWINGS AND SPECIFICATIONS ARE THE PROPERTY OF EDAC INC.,AND SHALL NOT BE REPRODUCED,OR COPIED OR USED AS THE BASIS FOR THE MANUFACTURE OR SALE OF APPARATUS WITHOUT WRITTEN PERMISSION. | SCALE: NTS         | SHEET            | 2 <b>OF</b> 3 |
|                                                                       |                                                                                                                                                                                                 | DRAWING NUMBER     |                  | ISSUE         |
|                                                                       |                                                                                                                                                                                                 | 337 Assembly       |                  | 1             |