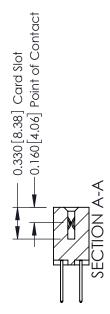

ISSUE NUMBER

ORIGINAL

1

| 337 / 387 Series Card Edge Connector<br>Contact Bend Detail           |                                                                                                                                                                                                 | ACAD REFERENCE NO. | 337 ENG MASTER   |               |
|-----------------------------------------------------------------------|-------------------------------------------------------------------------------------------------------------------------------------------------------------------------------------------------|--------------------|------------------|---------------|
|                                                                       |                                                                                                                                                                                                 | DRAWN: J.LEE       | DATE: OCT. 06/09 |               |
|                                                                       |                                                                                                                                                                                                 | CHECKED:           | DATE:            |               |
| EDAC INC TORONTO, ONTARIO CANADA YOUR CONNECTION TO QUALITY & SERVICE | THESE DRAWINGS AND SPECIFICATIONS ARE THE PROPERTY OF EDAC INC.,AND SHALL NOT BE REPRODUCED,OR COPIED OR USED AS THE BASIS FOR THE MANUFACTURE OR SALE OF APPARATUS WITHOUT WRITTEN PERMISSION. | SCALE: NTS         | SHEET            | 2 <b>OF</b> 3 |
|                                                                       |                                                                                                                                                                                                 | DRAWING NUMBER     |                  | ISSUE         |
|                                                                       |                                                                                                                                                                                                 | 337 Assembly       |                  | 1             |