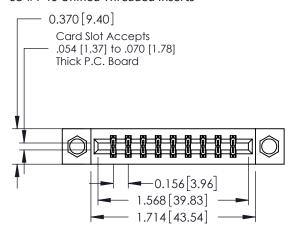

**Mounting Option** 

08-#4-40 Unified Threaded Inserts

**Contact Detail** 

523-P.C. Tail .025 Sq.(0.64 Sq.) - Tail LG=.390(9.91) .156 [3.96] Contact Spacing x .200 [5.08] Row Spacing

THIS IS A C.A.D. GENERATED DRAWING DO NOT MAKE MANUAL REVISIONS TO MASTER.

ISSUE NUMBER 1 ORIGINAL

**See Accompanying Pages for:** 

- **Contact Bend Details**
- **Mounting Options**

| 337 / 387 Series Card Edge Connector |
|--------------------------------------|
| Part Number: 337-018-523-208         |