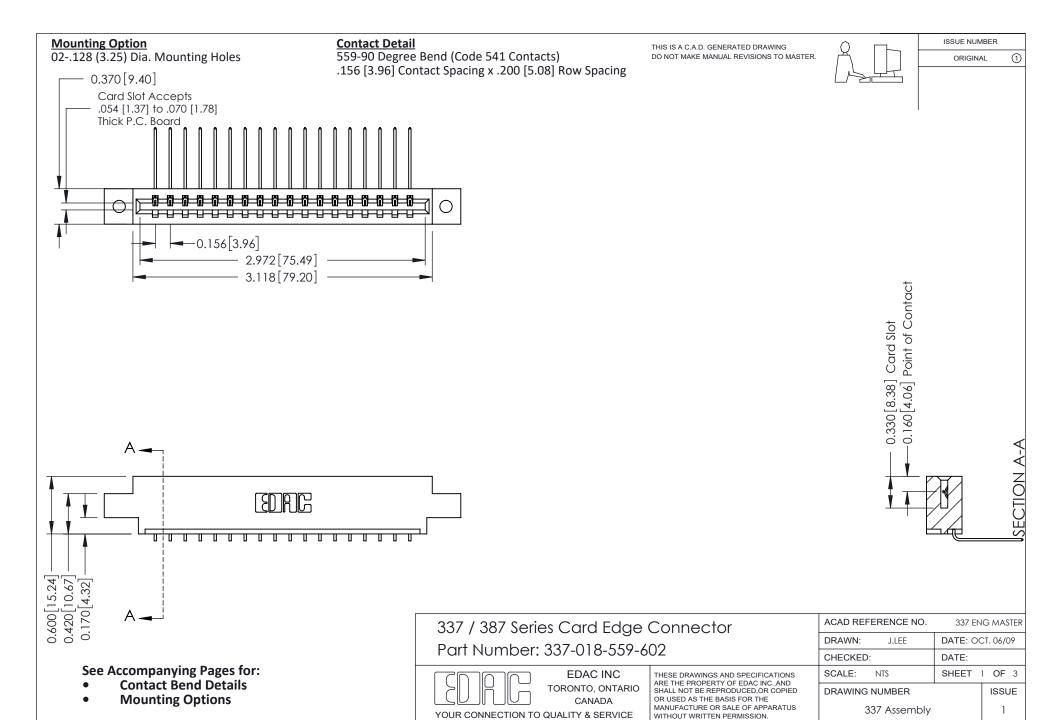

ISSUE NUMBER

ORIGINAL

1

| 337 / 387 Series Card Edge Connector<br>Contact Bend Detail           |                                                                                                                                                                                                  | ACAD REFERENCE NO. 337 E |                  | G MASTER      |
|-----------------------------------------------------------------------|--------------------------------------------------------------------------------------------------------------------------------------------------------------------------------------------------|--------------------------|------------------|---------------|
|                                                                       |                                                                                                                                                                                                  | DRAWN: J.LEE             | DATE: OCT. 06/09 |               |
|                                                                       |                                                                                                                                                                                                  | CHECKED:                 | CKED: DATE:      |               |
| EDAC INC TORONTO, ONTARIO CANADA YOUR CONNECTION TO QUALITY & SERVICE | THESE DRAWINGS AND SPECIFICATIONS ARE THE PROPERTY OF EDAC INC.,AND SHALL NOT BE REPRODUCED, OR COPIED OR USED AS THE BASIS FOR THE MANUFACTURE OR SALE OF APPARATUS WITHOUT WRITTEN PERMISSION. | SCALE: NTS               | SHEET            | 2 <b>OF</b> 3 |
|                                                                       |                                                                                                                                                                                                  | DRAWING NUMBER           |                  | ISSUE         |
|                                                                       |                                                                                                                                                                                                  | 337 Assembly             |                  | 1             |