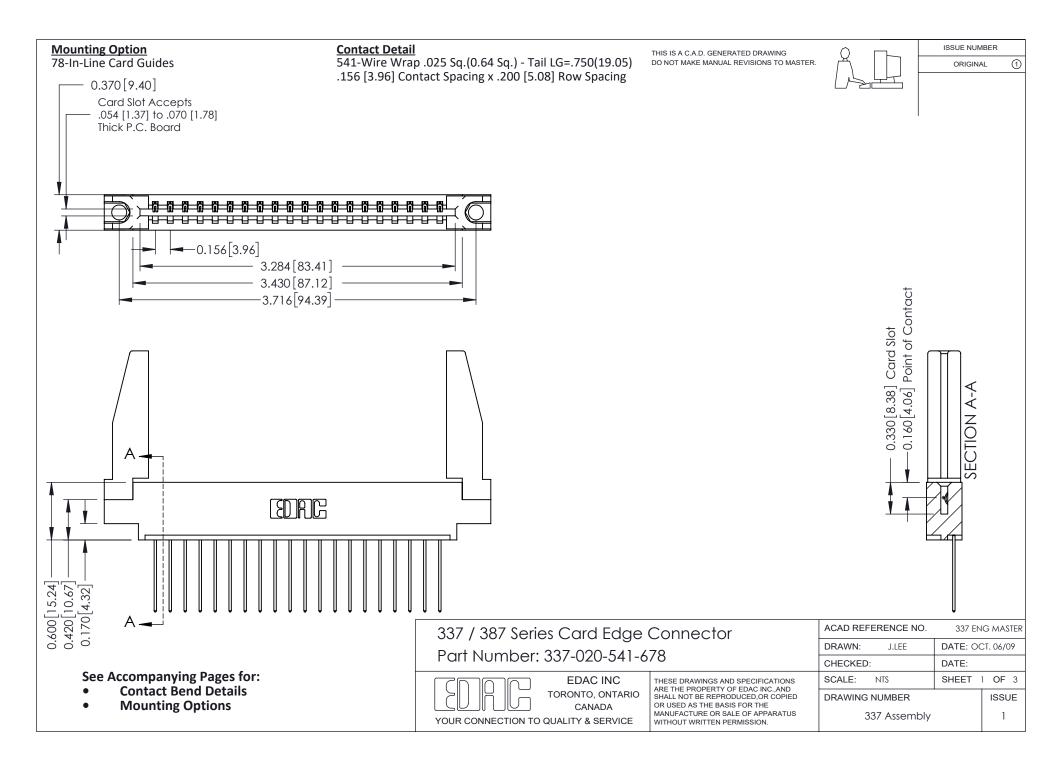

ISSUE NUMBER

ORIGINAL

1



| 337 / 387 Series Card Edge Connector<br>Contact Bend Detail           |                                                                                                                                                                                                  | ACAD REFERENCE NO. 337 E |                  | G MASTER      |
|-----------------------------------------------------------------------|--------------------------------------------------------------------------------------------------------------------------------------------------------------------------------------------------|--------------------------|------------------|---------------|
|                                                                       |