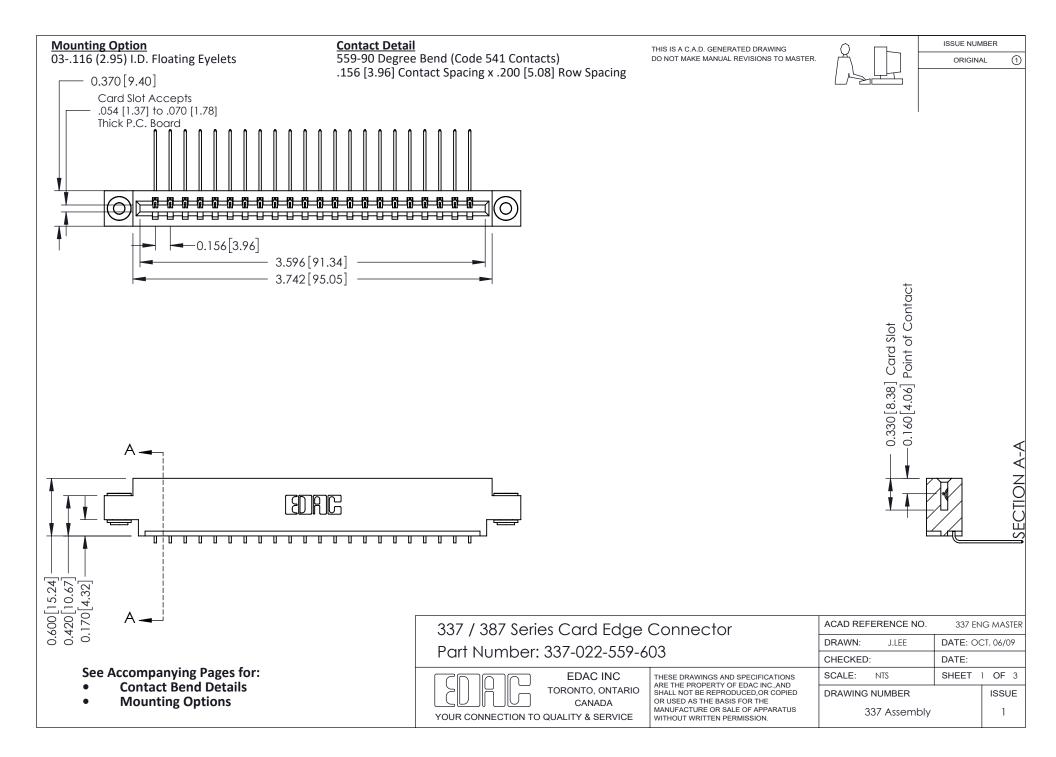

ISSUE NUMBER

ORIGINAL

1



| 337 / 387 Series Card Edge Connector<br>Contact Bend Detail           |                                                                                                                                                                                                  | ACAD REFERENCE NO. 337 E |                  | G MASTER      |
|-----------------------------------------------------------------------|--------------------------------------------------------------------------------------------------------------------------------------------------------------------------------------------------|--------------------------|------------------|---------------|
|                                                                       |