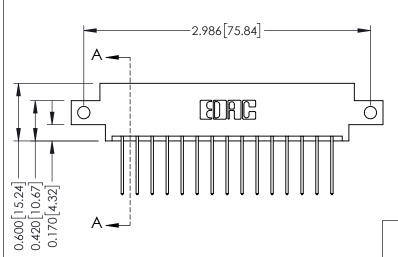

THIS IS A C.A.D. GENERATED DRAWING 540-Wire Wrap .025 Sq.(0.64 Sq.) - Tail LG=.560(14.22) DO NOT MAKE MANUAL REVISIONS TO MASTER.

ISSUE NUMBER ORIGINAL

337 / 387 Series Card Edge Connector Part Number: 337-030-540-812