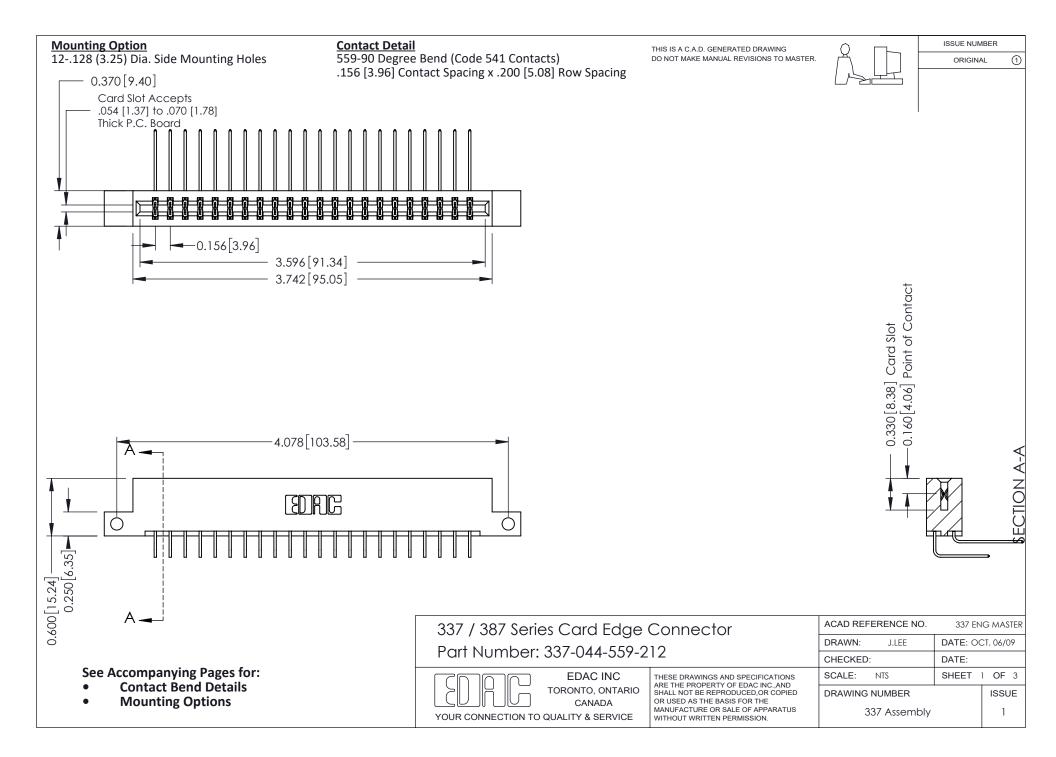

ISSUE NUMBER

ORIGINAL

1

| 337 / 387 Series Card Edge Connector<br>Contact Bend Detail           |                                                                                                                                                                                                  | ACAD REFERENCE NO. 337 E |                  | G MASTER      |
|-----------------------------------------------------------------------|--------------------------------------------------------------------------------------------------------------------------------------------------------------------------------------------------|--------------------------|------------------|---------------|
|                                                                       |                                                                                                                                                                                                  | DRAWN: J.LEE             | DATE: OCT. 06/09 |               |
|                                                                       |                                                                                                                                                                                                  | CHECKED: DATE:           |                  |               |
| EDAC INC TORONTO, ONTARIO CANADA YOUR CONNECTION TO QUALITY & SERVICE | THESE DRAWINGS AND SPECIFICATIONS ARE THE PROPERTY OF EDAC INC.,AND SHALL NOT BE REPRODUCED, OR COPIED OR USED AS THE BASIS FOR THE MANUFACTURE OR SALE OF APPARATUS WITHOUT WRITTEN PERMISSION. | SCALE: NTS               | SHEET            | 2 <b>OF</b> 3 |
|                                                                       |                                                                                                                                                                                                  | DRAWING NUMBER           |                  | ISSUE         |
|                                                                       |                                                                                                                                                                                                  | 337 Assembly             |                  | 1             |