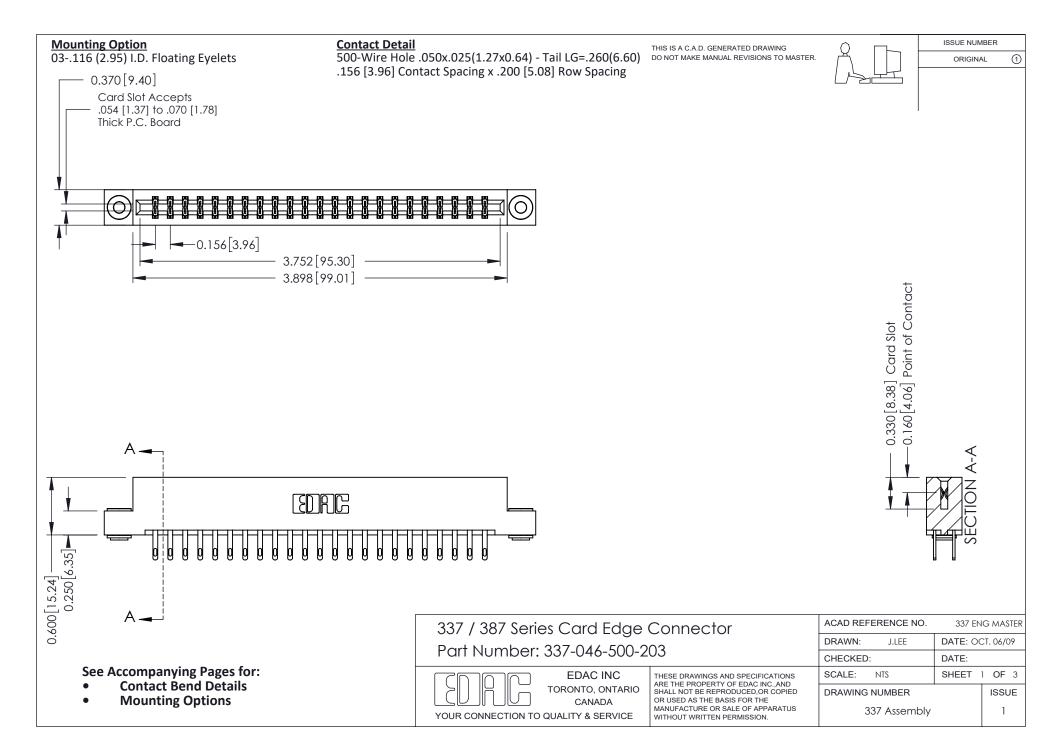

ISSUE NUMBER

ORIGINAL

1



| 337 / 387 Series Card Edge Connector<br>Contact Bend Detail           |                                                                                                                                                                                                  | ACAD REFERENCE NO. 337 E |                  | G MASTER      |
|-----------------------------------------------------------------------|--------------------------------------------------------------------------------------------------------------------------------------------------------------------------------------------------|--------------------------|------------------|---------------|
|                                                                       |