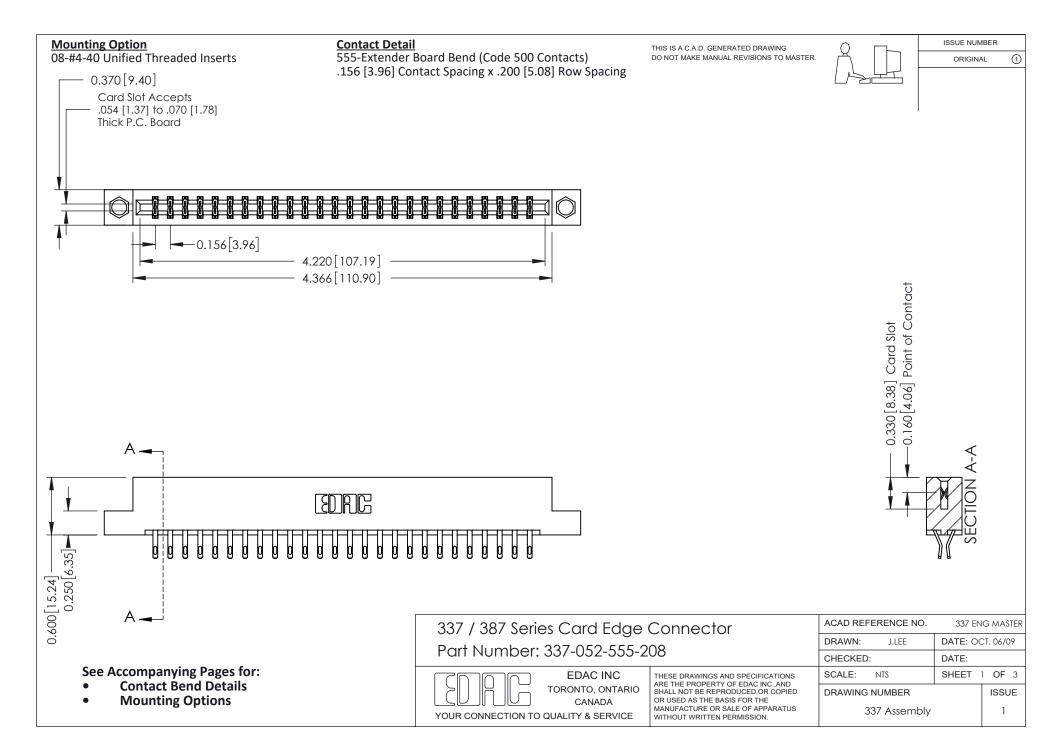

ISSUE NUMBER

ORIGINAL

1

| 337 / 387 Series Card Edge Connector<br>Contact Bend Detail           |                                                                                                                                                                                                  | ACAD REFERENCE NO. 337 E |                  | G MASTER      |
|-----------------------------------------------------------------------|--------------------------------------------------------------------------------------------------------------------------------------------------------------------------------------------------|--------------------------|------------------|---------------|
|                                                                       |                                                                                                                                                                                                  | DRAWN: J.LEE             | DATE: OCT. 06/09 |               |
|                                                                       |                                                                                                                                                                                                  | CHECKED:                 | CKED: DATE:      |               |
| EDAC INC TORONTO, ONTARIO CANADA YOUR CONNECTION TO QUALITY & SERVICE | THESE DRAWINGS AND SPECIFICATIONS ARE THE PROPERTY OF EDAC INC.,AND SHALL NOT BE REPRODUCED, OR COPIED OR USED AS THE BASIS FOR THE MANUFACTURE OR SALE OF APPARATUS WITHOUT WRITTEN PERMISSION. | SCALE: NTS               | SHEET            | 2 <b>OF</b> 3 |
|                                                                       |                                                                                                                                                                                                  | DRAWING NUMBER           |                  | ISSUE         |
|                                                                       |                                                                                                                                                                                                  | 337 Assembly             |                  | 1             |