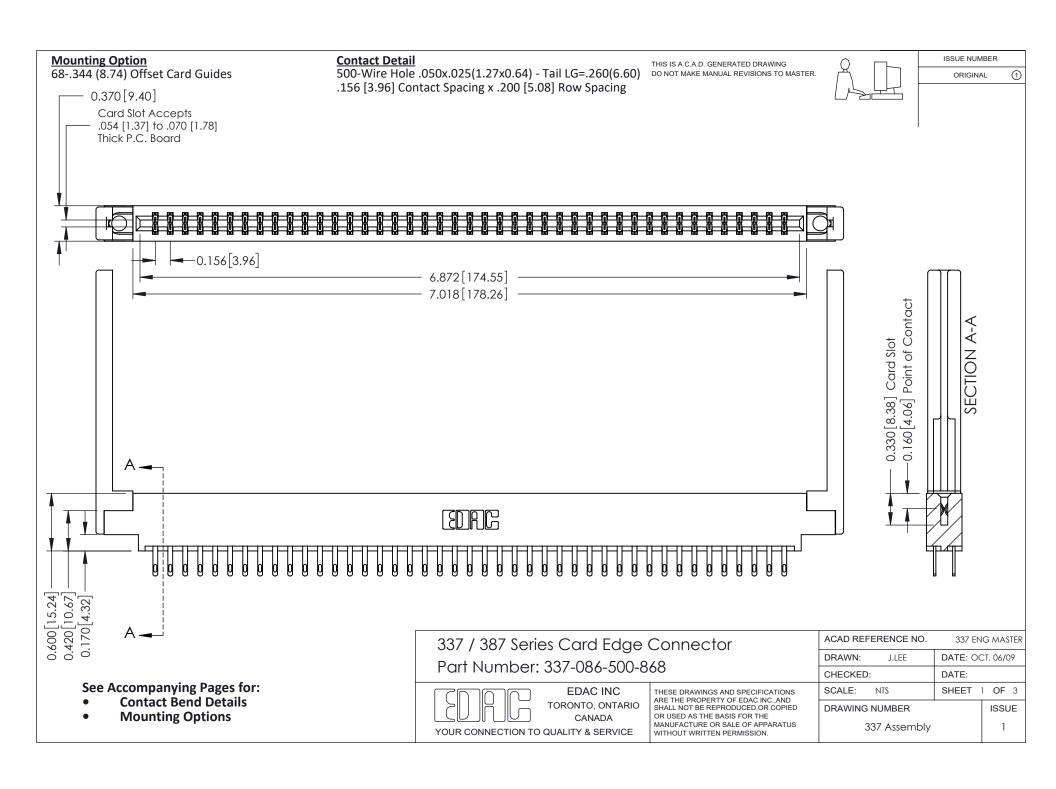

ISSUE NUMBER

ORIGINAL

1

| 337 / 387 Series Card Edge Connector<br>Contact Bend Detail           |                                                                                                                                                                                                  | ACAD REFERENCE NO. 337 E |                  | G MASTER      |
|-----------------------------------------------------------------------|--------------------------------------------------------------------------------------------------------------------------------------------------------------------------------------------------|--------------------------|------------------|---------------|
|                                                                       |                                                                                                                                                                                                  | DRAWN: J.LEE             | DATE: OCT. 06/09 |               |
|                                                                       |                                                                                                                                                                                                  | CHECKED: DATE:           |                  |               |
| EDAC INC TORONTO, ONTARIO CANADA YOUR CONNECTION TO QUALITY & SERVICE | THESE DRAWINGS AND SPECIFICATIONS ARE THE PROPERTY OF EDAC INC.,AND SHALL NOT BE REPRODUCED, OR COPIED OR USED AS THE BASIS FOR THE MANUFACTURE OR SALE OF APPARATUS WITHOUT WRITTEN PERMISSION. | SCALE: NTS               | SHEET            | 2 <b>OF</b> 3 |
|                                                                       |                                                                                                                                                                                                  | DRAWING NUMBER           |                  | ISSUE         |
|                                                                       |                                                                                                                                                                                                  | 337 Assembly             |                  | 1             |