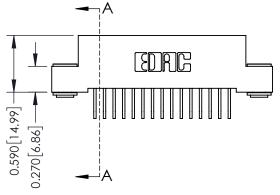

**Mounting Option** 

03-.116 (2.95) I.D. Floating Eyelets

**Contact Detail** 

558-90 Degree Bend (Code 541 Contacts) .100 [2.54] Contact Spacing x .200 [5.08] Row Spacing





## 0.240 [6.10] Point of Contact 0.410[10.41] **SECTION A-A**

## **See Accompanying Pages for:**

- **Contact Bend Details**
- **Mounting Options**

| 342 / 392 Card Edge Connector |
|-------------------------------|
| Part Number: 342-030-558-203  |

YOUR CONNECTION TO QUALITY & SERVICE

342 ENG MASTER DATE: OCT. 06/09 J.LEE NTS SHEET 1 OF 3

342 Assembly

THIS IS A C.A.D. GENERATED DRAWING DO NOT MAKE MANUAL REVISIONS TO MASTER. ISSUE NUMBER

ORIGINAL

1



| 342 / 392 Series Card Edge Connector<br>Contact Bend Detail |                                                                                                                                              | ACAD REFERENCE NO. 342 ENG MASTER |             |          |          |
|-----------------------------------------------------