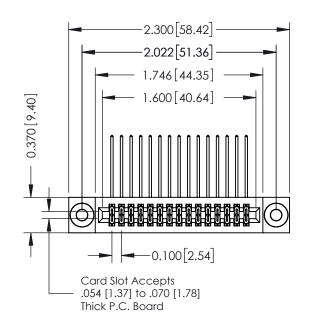

## **See Accompanying Pages for:**

- **Contact Bend Details**
- **Mounting Options**

| 342 / 392 Card Edge Connector |
|-------------------------------|
| Part Number: 342-030-558-203  |

YOUR CONNECTION TO QUALITY & SERVICE