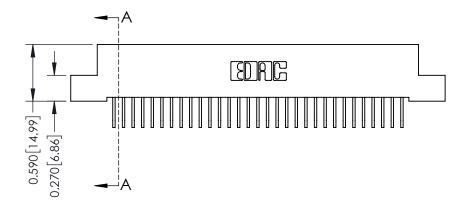

THIS IS A C.A.D. GENERATED DRAWING DO NOT MAKE MANUAL REVISIONS TO MASTER

ISSUE NUMBER

ORIGINAL

1

| 342 / 392 Card Edge Connector<br>Mounting Options |                                                                                                                                                                                               | ACAD REFERENCE NO. 342 ENG MASTER |                         |        |  |  |
|---------------------------------------------------|-----------------------------------------------------------------------------------------------------------------------------------------------------------------------------------------------|-----------------------------------|-------------------------|--------|--|--|
|                                                   |                                                                                                                                                                                               | DRAWN: J.LEE                      | DATE: <b>OCT. 06/09</b> |        |  |  |
|                                                   |                                                                                                                                                                                               | CHECKED:                          | DATE:                   |        |  |  |
| TORONTO, ONTARIO                                  | THESE DRAWINGS AND SPECIFICATIONS ARE THE PROPERTY OF EDAC INCAND SHALL NOT BE REPRODUCED,OR COPIED OR USED AS THE BASIS FOR THE MANUFACTURE OR SALE OF APPARATUS WITHOUT WRITTEN PERMISSION. | SCALE: NTS                        | SHEET :                 | 3 OF 3 |  |  |
|                                                   |                                                                                                                                                                                               | DRAWING NUMBER                    | •                       | ISSUE  |  |  |
| YOUR CONNECTION TO QUALITY & SERVICE              |                                                                                                                                                                                               | 342 Assembly                      |                         | 1      |  |  |