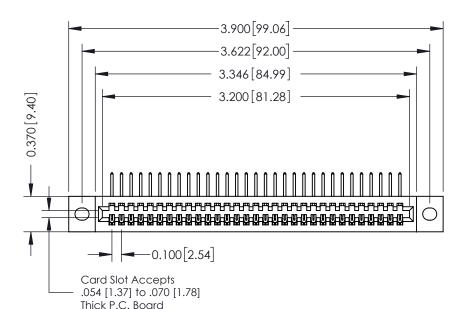

## **See Accompanying Pages for:**

- **Contact Bend Details**
- **Mounting Options**

342 / 392 Card Edge Connector Part Number: 342-031-558-102

YOUR CONNECTION TO QUALITY & SERVICE

342 ENG MASTER J.LEE DATE: OCT. 06/09 SHEET 1 OF 3

342 Assembly

THIS IS A C.A.D. GENERATED DRAWING DO NOT MAKE MANUAL REVISIONS TO MASTER. ISSUE NUMBER

ORIGINAL

1

| 342 / 392 Series Card Edge Connector<br>Contact Bend Detail |                                                                                                                                                                                                  | ACAD REFERENCE NO. 342 ENG MASTER |             |                  |        |
|-------------------------------------------------------------|--------------------------------------------------------------------------------------------------------------------------------------------------------------------------------------------------|-----------------------------------|-------------|------------------|--------|
|                                                             |                                                                                                                                                                                                  | DRAWN:                            | J.LEE       | DATE: OCT. 06/09 |        |
|                                                             |                                                                                                                                                                                                  | CHECKED:                          |             | DATE:            |        |
| TORONTO, ONTARIO                                            | THESE DRAWINGS AND SPECIFICATIONS ARE THE PROPERTY OF EDAC INC. AND SHALL NOT BE REPRODUCED, OR COPIED OR USED AS THE BASIS FOR THE MANUFACTURE OR SALE OF APPARATUS WITHOUT WRITTEN PERMISSION. | SCALE:                            | NTS         | SHEET :          | 2 OF 3 |
|                                                             |                                                                                                                                                                                                  | DRAWING                           | NUMBER      |                  | ISSUE  |
| YOUR CONNECTION TO QUALITY & SERVICE                        |                                                                                                                                                                                                  | 3                                 | 42 Assembly |                  | 1      |