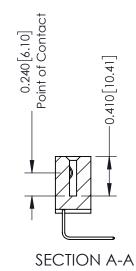

**Mounting Option** 02-.128 (3.25) Wide Mounting Slots

**Contact Detail** 

558-90 Degree Bend (Code 541 Contacts) .100 [2.54] Contact Spacing x .200 [5.08] Row Spacing