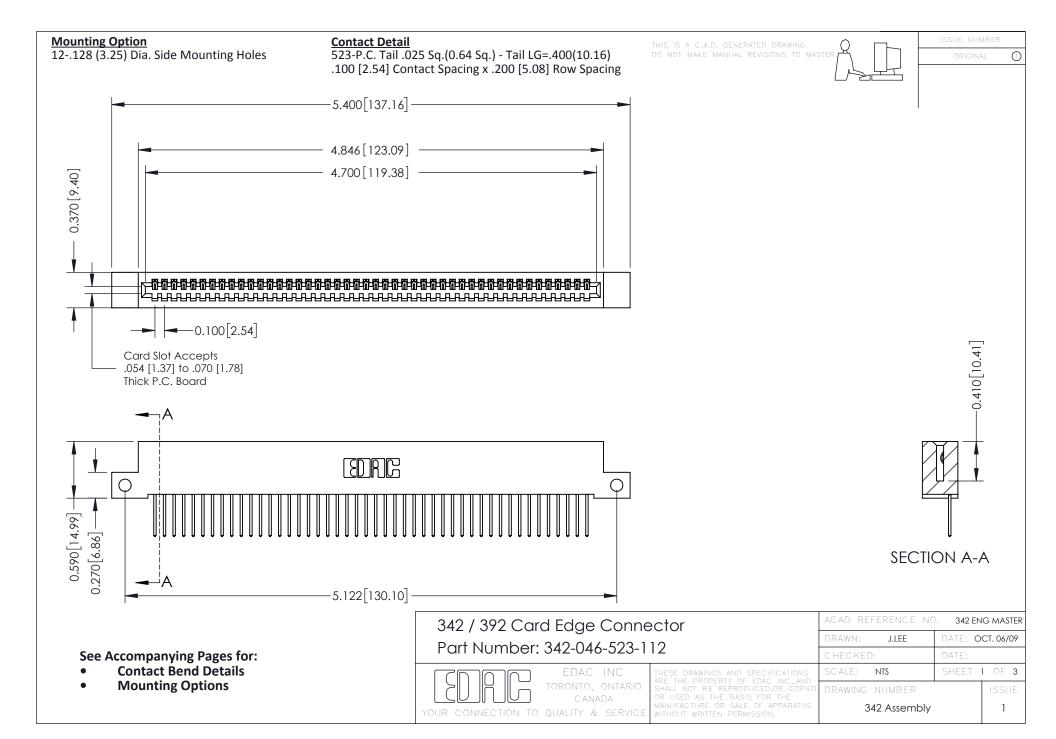

THIS IS A C.A.D. GENERATED DRAWING DO NOT MAKE MANUAL REVISIONS TO MASTER. ISSUE NUMBER

ORIGINAL

1



| 342 / 392 Series Card Edge Connector<br>Contact Bend Detail |                                                                                                                                                                                                  | ACAD REFERENCE NO. 342 ENG MASTER |             |                  |        |
|-------------------------------------------------------------|--------------------------------------------------------------------------------------------------------------------------------------------------------------------------------------------------|-----------------------------------|-------------|------------------|--------|
|