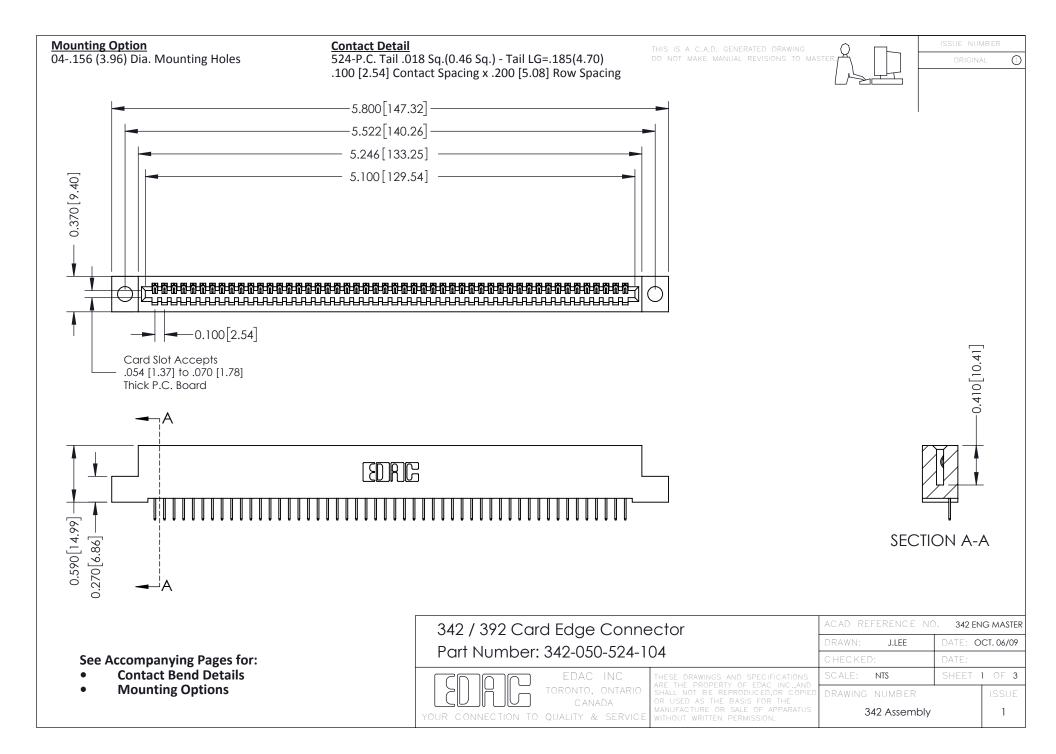

THIS IS A C.A.D. GENERATED DRAWING DO NOT MAKE MANUAL REVISIONS TO MASTER. ISSUE NUMBER

ORIGINAL

1

| 342 / 392 Series Card Edge Connector<br>Contact Bend Detail |                                                                                                                                                                                                  | ACAD REFERENCE NO. 342 ENG MASTER |             |                  |        |
|-------------------------------------------------------------|--------------------------------------------------------------------------------------------------------------------------------------------------------------------------------------------------|-----------------------------------|-------------|------------------|--------|
|                                                             |                                                                                                                                                                                                  | DRAWN:                            | J.LEE       | DATE: OCT. 06/09 |        |
|                                                             |                                                                                                                                                                                                  | CHECKED:                          |             | DATE:            |        |
| TORONTO, ONTARIO                                            | THESE DRAWINGS AND SPECIFICATIONS ARE THE PROPERTY OF EDAC INC. AND SHALL NOT BE REPRODUCED, OR COPIED OR USED AS THE BASIS FOR THE MANUFACTURE OR SALE OF APPARATUS WITHOUT WRITTEN PERMISSION. | SCALE:                            | NTS         | SHEET :          | 2 OF 3 |
|                                                             |                                                                                                                                                                                                  | DRAWING                           | NUMBER      |                  | ISSUE  |
| YOUR CONNECTION TO QUALITY & SERVICE                        |                                                                                                                                                                                                  | 3                                 | 42 Assembly |                  | 1      |

THIS IS A C.A.D. GENERATED DRAWING DO NOT MAKE MANUAL REVISIONS TO MASTER

ISSUE NUMBER

ORIGINAL

1

| 342 / 392 Card Edge Connector<br>Mounting Options |                                                                                                                                                                                               | ACAD REFERENCE NO. 342 ENG MASTER |                         |        |  |  |
|---------------------------------------------------|-----------------------------------------------------------------------------------------------------------------------------------------------------------------------------------------------|-----------------------------------|-------------------------|--------|--|--|
|                                                   |                                                                                                                                                                                               | DRAWN: J.LEE                      | DATE: <b>OCT. 06/09</b> |        |  |  |
|                                                   |                                                                                                                                                                                               | CHECKED:                          | DATE:                   |        |  |  |
| TORONTO, ONTARIO                                  | THESE DRAWINGS AND SPECIFICATIONS ARE THE PROPERTY OF EDAC INCAND SHALL NOT BE REPRODUCED,OR COPIED OR USED AS THE BASIS FOR THE MANUFACTURE OR SALE OF APPARATUS WITHOUT WRITTEN PERMISSION. | SCALE: NTS                        | SHEET :                 | 3 OF 3 |  |  |
|                                                   |                                                                                                                                                                                               | DRAWING NUMBER                    | •                       | ISSUE  |  |  |
| YOUR CONNECTION TO QUALITY & SERVICE              |                                                                                                                                                                                               | 342 Assembly                      |                         | 1      |  |  |