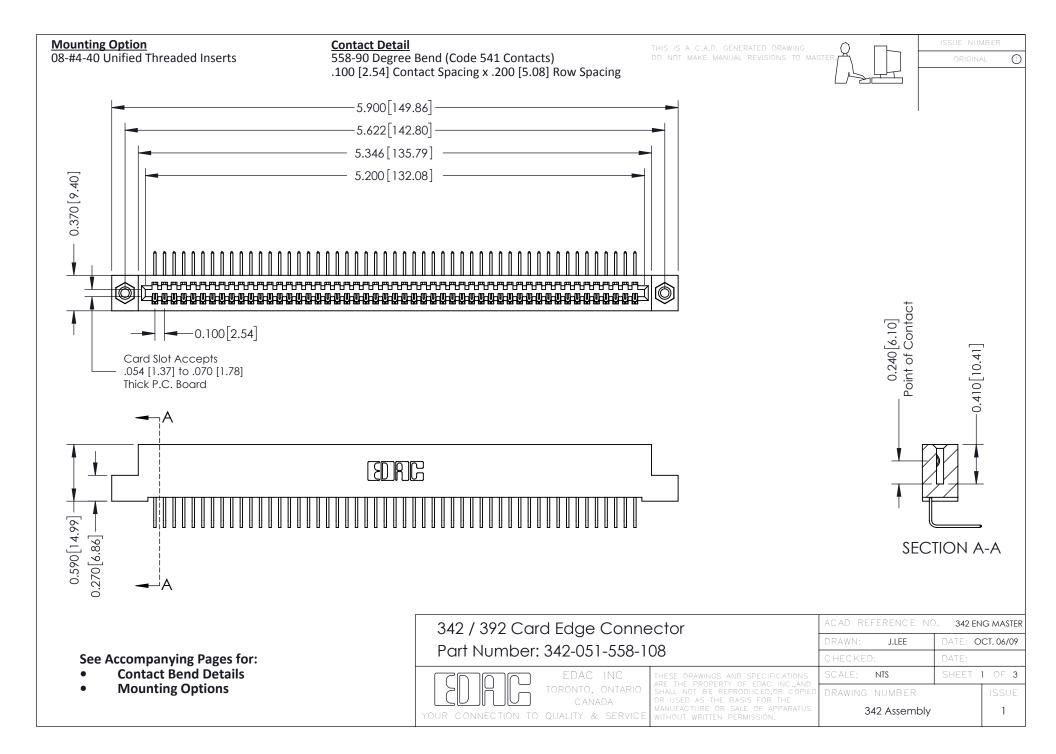

THIS IS A C.A.D. GENERATED DRAWING DO NOT MAKE MANUAL REVISIONS TO MASTER. ISSUE NUMBER

ORIGINAL

1



| 342 / 392 Series Card Edge Connector<br>Contact Bend Detail |                                                                                                                                                                                                  | ACAD REFERENCE NO. 342 ENG MASTER |             |                  |        |
|-------------------------------------------------------------|--------------------------------------------------------------------------------------------------------------------------------------------------------------------------------------------------|-----------------------------------|-------------|------------------|--------|
|