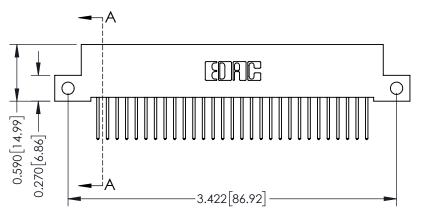

342 Assembly

THIS IS A C.A.D. GENERATED DRAWING DO NOT MAKE MANUAL REVISIONS TO MASTER. ISSUE NUMBER

ORIGINAL

1

| 342 / 392 Series Card Edge Connector<br>Contact Bend Detail |                                                                                                                                   | ACAD REFERENCE NO. 342 ENG MASTER |             |                  |        |
|-------------------------------------------------------------|-----------------------------------------------------------------------------------------------------------------------------------|-----------------------------------|-------------|------------------|--------|
|                                                             |                                                                                                                                   | DRAWN:                            | J.LEE       | DATE: OCT. 06/09 |        |
|                                                             |                                                                                                                                   | CHECKED:                          |             | DATE:            |        |
| EDAC INC                                                    | ARE THE PROPERTY OF EDAC INC.,AND SHALL NOT BE REPRODUCED,OR COPIED OR USED AS THE BASIS FOR THE MANUFACTURE OR SALE OF APPARATUS | SCALE:                            | NTS         | SHEET :          | 2 OF 3 |
| TORONTO, ONTARIO                                            |                                                                                                                                   | DRAWING                           | NUMBER      |                  | ISSUE  |
| YOUR CONNECTION TO QUALITY & SERVICE                        |                                                                                                                                   | 3                                 | 42 Assembly |                  | 1      |