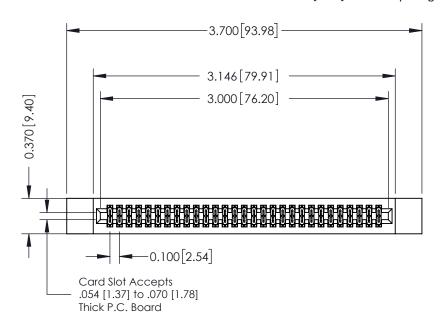

342 Assembly

THIS IS A C.A.D. GENERATED DRAWING DO NOT MAKE MANUAL REVISIONS TO MASTER. ISSUE NUMBER

ORIGINAL

1

| 342 / 392 Series Card Edge Connector<br>Contact Bend Detail |                                                                                                                                   | ACAD REFERENCE NO. 342 ENG MASTER |             |                  |        |
|-------------------------------------------------------------|-----------------------------------------------------------------------------------------------------------------------------------|-----------------------------------|-------------|------------------|--------|
|                                                             |                                                                                                                                   | DRAWN:                            | J.LEE       | DATE: OCT. 06/09 |        |
|                                                             |                                                                                                                                   | CHECKED:                          |             | DATE:            |        |
| EDAC INC                                                    | ARE THE PROPERTY OF EDAC INC.,AND SHALL NOT BE REPRODUCED,OR COPIED OR USED AS THE BASIS FOR THE MANUFACTURE OR SALE OF APPARATUS | SCALE:                            | NTS         | SHEET :          | 2 OF 3 |
| TORONTO, ONTARIO                                            |                                                                                                                                   | DRAWING                           | NUMBER      |                  | ISSUE  |
| YOUR CONNECTION TO QUALITY & SERVICE                        |                                                                                                                                   | 3                                 | 42 Assembly |                  | 1      |