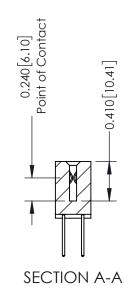

**Mounting Option** 

12-.128 (3.25) Dia. Side Mounting Holes

**Contact Detail** 

523-P.C. Tail .025 Sq.(0.64 Sq.) - Tail LG=.400(10.16) .100 [2.54] Contact Spacing x .200 [5.08] Row Spacing

342 Assembly

THIS IS A C.A.D. GENERATED DRAWING DO NOT MAKE MANUAL REVISIONS TO MASTER. ISSUE NUMBER

ORIGINAL

1

| 342 / 392 Series Card Edge Connector<br>Contact Bend Detail |                                                                                                                                   | ACAD REFERENCE NO. 342 ENG MASTER |             |                  |        |
|-------------------------------------------------------------|-----------------------------------------------------------------------------------------------------------------------------------|-----------------------------------|-------------|------------------|--------|
|                                                             |                                                                                                                                   | DRAWN:                            | J.LEE       | DATE: OCT. 06/09 |        |
|                                                             |                                                                                                                                   | CHECKED:                          |             | DATE:            |        |
| EDAC INC                                                    | ARE THE PROPERTY OF EDAC INC.,AND SHALL NOT BE REPRODUCED,OR COPIED OR USED AS THE BASIS FOR THE MANUFACTURE OR SALE OF APPARATUS | SCALE:                            | NTS         | SHEET :          | 2 OF 3 |
| TORONTO, ONTARIO                                            |                                                                                                                                   | DRAWING                           | NUMBER      |                  | ISSUE  |
| YOUR CONNECTION TO QUALITY & SERVICE                        |                                                                                                                                   | 3                                 | 42 Assembly |                  | 1      |