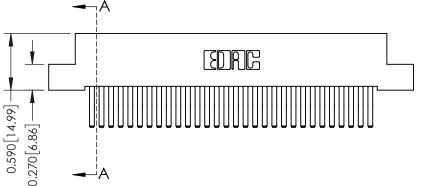

342 Assembly

THIS IS A C.A.D. GENERATED DRAWING DO NOT MAKE MANUAL REVISIONS TO MASTER. ISSUE NUMBER

ORIGINAL

1

| 342 / 392 Series Card Edge           | ACAD REFERENCE NO. 342 ENG MASTER                             |          |             |                  |        |
|--------------------------------------|---------------------------------------------------------------|----------|-------------|------------------|--------|
| Contact Bend Detail                  |                                                               |          | J.LEE       | DATE: OCT. 06/09 |        |
| Confider bend Defail                 |                                                               | CHECKED: |             | DATE:            |        |
| EDAC INC                             | OR USED AS THE BASIS FOR THE MANUFACTURE OR SALE OF APPARATUS | SCALE:   | NTS         | SHEET :          | 2 OF 3 |
| TORONTO, ONTARIO                     |                                                               | DRAWING  | NUMBER      |                  | ISSUE  |
| YOUR CONNECTION TO QUALITY & SERVICE |                                                               | 3        | 42 Assembly |                  | 1      |