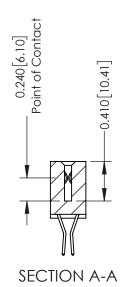

**Mounting Option** 02-.128 (3.25) Wide Mounting Slots **Contact Detail** 

560-Extender Board Bend (Code 523 Contacts) .100 [2.54] Contact Spacing x .200 [5.08] Row Spacing