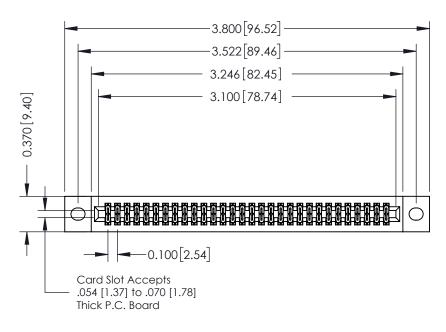

## **See Accompanying Pages for:**

- **Contact Bend Details**
- **Mounting Options**

342 / 392 Card Edge Connector Part Number: 342-060-560-202

YOUR CONNECTION TO QUALITY & SERVICE

|   | ACAD REFERENCE NO. 342 ENG MASTE |                  |  |  |  |
|---|----------------------------------|------------------|--|--|--|
|   | DRAWN: J.LEE                     | DATE: OCT. 06/09 |  |  |  |
|   | CHECKED:                         | DATE:            |  |  |  |
|   | SCALE: NTS                       | SHEET 1 OF 3     |  |  |  |
| ) | DRAWING NUMBER                   | ISSUE            |  |  |  |

342 Assembly

THIS IS A C.A.D. GENERATED DRAWING DO NOT MAKE MANUAL REVISIONS TO MASTER. ISSUE NUMBER

ORIGINAL

1

| 342 / 392 Series Card Edge           | ACAD REFERENCE NO. 342 ENG MASTER                             |          |             |                  |        |
|--------------------------------------|---------------------------------------------------------------|----------|-------------|------------------|--------|
| Contact Bend Detail                  |                                                               |          | J.LEE       | DATE: OCT. 06/09 |        |
| Confider bend Defail                 |                                                               | CHECKED: |             | DATE:            |        |
| EDAC INC                             | OR USED AS THE BASIS FOR THE MANUFACTURE OR SALE OF APPARATUS | SCALE:   | NTS         | SHEET :          | 2 OF 3 |
| TORONTO, ONTARIO                     |                                                               | DRAWING  | NUMBER      |                  | ISSUE  |
| YOUR CONNECTION TO QUALITY & SERVICE |                                                               | 3        | 42 Assembly |                  | 1      |