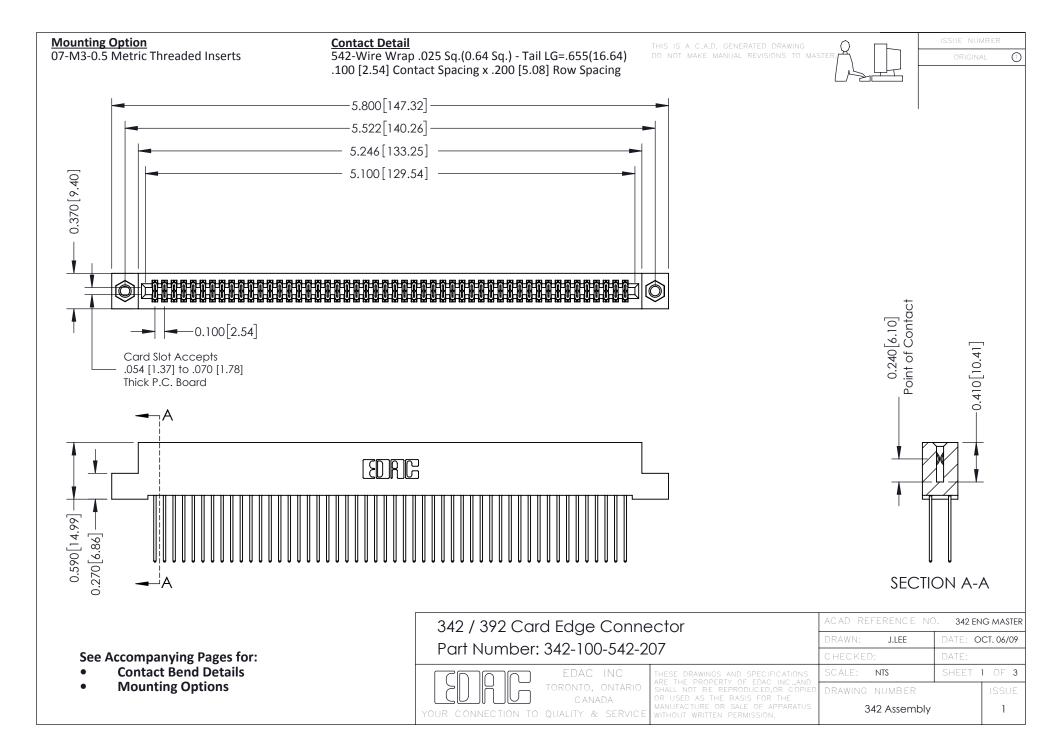

THIS IS A C.A.D. GENERATED DRAWING DO NOT MAKE MANUAL REVISIONS TO MASTER. ISSUE NUMBER

ORIGINAL

1



| 342 / 392 Series Card Edge Connector<br>Contact Bend Detail |                                                                                                                                                                                                  | ACAD REFERENCE NO. 342 ENG MASTER |             |                  |        |
|-------------------------------------------------------------|--------------------------------------------------------------------------------------------------------------------------------------------------------------------------------------------------|-----------------------------------|-------------|------------------|--------|
|