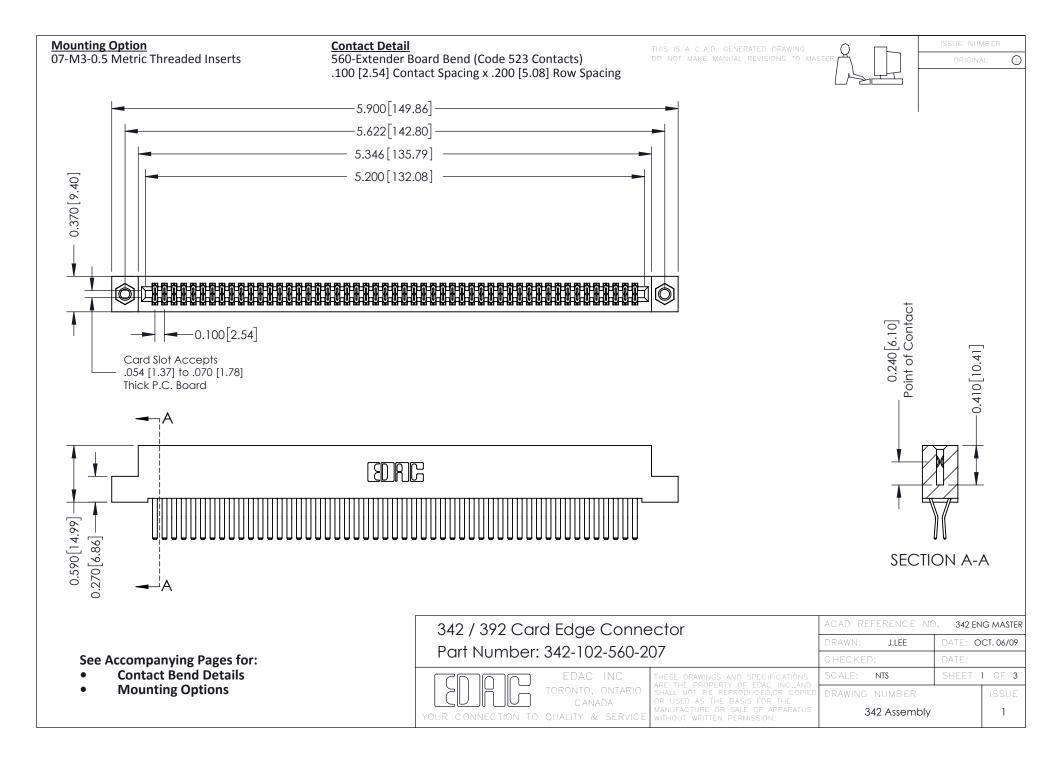

THIS IS A C.A.D. GENERATED DRAWING DO NOT MAKE MANUAL REVISIONS TO MASTER. ISSUE NUMBER

ORIGINAL

1



| 342 / 392 Series Card Edge Connector<br>Contact Bend Detail |                                                                                                                                                                                                  | ACAD REFERENCE NO. 342 ENG MASTER |             |                  |        |
|-------------------------------------------------------------|--------------------------------------------------------------------------------------------------------------------------------------------------------------------------------------------------|-----------------------------------|-------------|------------------|--------|
|