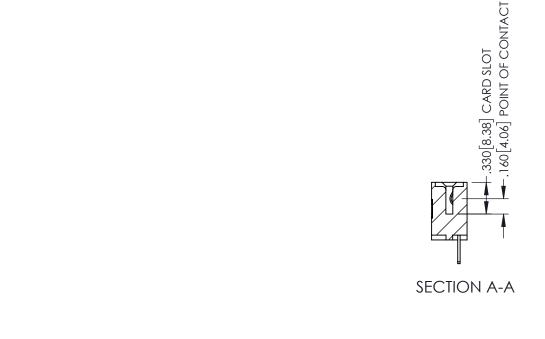

| 345/395 SERIES CARD EDGE CONNECTOR PART NUMBER: 345-009-500-407       |                                                                                                                                                                                                 | ACAD REFERENCE NO. 345-ENG-MASTER |               |         |           |
|-----------------------------------------------------------------------|-------------------------------------------------------------------------------------------------------------------------------------------------------------------------------------------------|-----------------------------------|---------------|---------|-----------|
|                                                                       |                                                                                                                                                                                                 | DRAWN:                            | R.STA.MONICA  | DATE:MA | Y.16/2017 |
|                                                                       |                                                                                                                                                                                                 | CHECKED:                          |               | DATE:   |           |
| EDAC INC TORONTO, ONTARIO CANADA YOUR CONNECTION TO QUALITY & SERVICE | THESE DRAWINGS AND SPECIFICATIONS ARE THE PROPERTY OF EDAC INC.,AND SHALL NOT BE REPRODUCED,OR COPIED OR USED AS THE BASIS FOR THE MANUFACTURE OR SALE OF APPARATUS WITHOUT WRITTEN PERMISSION. | SCALE:                            | 1:1           | SHEET 1 | OF 2      |
|                                                                       |                                                                                                                                                                                                 | DRAWING                           | NUMBER        |         | ISSUE     |
|                                                                       |                                                                                                                                                                                                 | 3.                                | 45-ENG-MASTER |         | 1         |
|                                                                       | •                                                                                                                                                                                               |                                   |               |         |           |