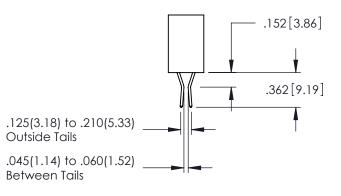

Contact Dimensions: 500-Wire Hole .050x.025(1.27x0.64) - Tail LG=.260(6.60) .100 (2.54) Contact Spacing x .200 (5.08) Row Spacing

ACAD REFERENCE NO. 345-ENG-MASTER

1

- INSULATOR MATERIAL: THERMOPLASTIC PBT BLACK, UL 94V-0
- CONTACT MATERIAL; COPPER TIN ALLOY CONTACT PLATING: GOLD ON THE MATING AREA, TIN PLATING ON THE CONTACT TAILS, NICKEL UNDERPLATE

345/395 SERIES CARD EDGE CONNECTOR CONTACT CODE 555,556,558,559,560 DIMENSIONS

YOUR CONNECTION TO QUALITY & SERVICE

ACAD REFERENCE NO. 345-ENG-MASTER DATE:MAY.16/2017 DRAWN: R.STA.MONICA 1:1 SHEET 2 OF 2