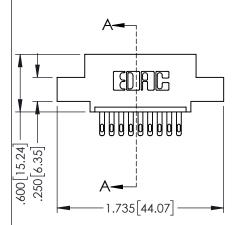

| 345/395 SERIES CARD EDGE CONNECTOR PART NUMBER: 345-009-500-407       |                                                                                                                                                                                                 | ACAD REFERENCE NO. 345-ENG-MASTER |               |         |           |
|-----------------------------------------------------------------------|-------------------------------------------------------------------------------------------------------------------------------------------------------------------------------------------------|-----------------------------------|---------------|---------|-----------|
|                                                                       |                                                                                                                                                                                                 | DRAWN:                            | R.STA.MONICA  | DATE:MA | Y.16/2017 |
|                                                                       |                                                                                                                                                                                                 | CHECKED:                          |               | DATE:   |           |
| EDAC INC TORONTO, ONTARIO CANADA YOUR CONNECTION TO QUALITY & SERVICE | THESE DRAWINGS AND SPECIFICATIONS ARE THE PROPERTY OF EDAC INC.,AND SHALL NOT BE REPRODUCED,OR COPIED OR USED AS THE BASIS FOR THE MANUFACTURE OR SALE OF APPARATUS WITHOUT WRITTEN PERMISSION. | SCALE:                            | 1:1           | SHEET 1 | OF 2      |
|                                                                       |                                                                                                                                                                                                 | DRAWING                           | NUMBER        |         | ISSUE     |
|                                                                       |                                                                                                                                                                                                 | 3.                                | 45-ENG-MASTER |         | 1         |
|                                                                       | •                                                                                                                                                                                               |                                   |               |         |           |