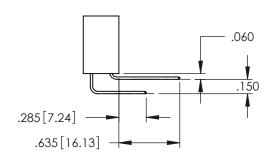

Contact Dimensions: 500-Wire Hole .050x.025(1.27x0.64) - Tail LG=.260(6.60) .100 (2.54) Contact Spacing x .200 (5.08) Row Spacing

ACAD REFERENCE NO. 345-ENG-MASTER

1

- INSULATOR MATERIAL: THERMOPLASTIC PBT BLACK, UL 94V-0
- CONTACT MATERIAL; COPPER TIN ALLOY CONTACT PLATING: GOLD ON THE MATING AREA, TIN PLATING ON THE CONTACT TAILS, NICKEL UNDERPLATE

345/395 SERIES CARD EDGE CONNECTOR CONTACT CODE 555,556,558,559,560 DIMENSIONS

YOUR CONNECTION TO QUALITY & SERVICE

ACAD REFERENCE NO. 345-ENG-MASTER DATE:MAY.16/2017 DRAWN: R.STA.MONICA 1:1 SHEET 2 OF 2