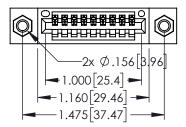

Contact Dimensions: 500-Wire Hole .050x.025(1.27x0.64) - Tail LG=.260(6.60) .100 (2.54) Contact Spacing x .200 (5.08) Row Spacing

ACAD REFERENCE NO. 345-ENG-MASTER

1

- INSULATOR MATERIAL: THERMOPLASTIC PBT BLACK, UL 94V-0
- CONTACT MATERIAL; COPPER TIN ALLOY CONTACT PLATING: GOLD ON THE MATING AREA, TIN PLATING ON THE CONTACT TAILS, NICKEL UNDERPLATE

| 345/395 SERIES CARD EDGE CONNECTOR PART NUMBER: 345-009-500-407       |                                                                                                                                                                                                 | ACAD REFERENCE NO. 345-ENG-MASTER |               |         |           |
|-----------------------------------------------------------------------|-------------------------------------------------------------------------------------------------------------------------------------------------------------------------------------------------|-----------------------------------|---------------|---------|-----------|
|                                                                       |                                                                                                                                                                                                 | DRAWN:                            | R.STA.MONICA  | DATE:MA | Y.16/2017 |
|                                                                       |                                                                                                                                                                                                 | CHECKED:                          |               | DATE:   |           |
| EDAC INC TORONTO, ONTARIO CANADA YOUR CONNECTION TO QUALITY & SERVICE | THESE DRAWINGS AND SPECIFICATIONS ARE THE PROPERTY OF EDAC INC.,AND SHALL NOT BE REPRODUCED,OR COPIED OR USED AS THE BASIS FOR THE MANUFACTURE OR SALE OF APPARATUS WITHOUT WRITTEN PERMISSION. | SCALE:                            | 1:1           | SHEET 1 | OF 2      |
|                                                                       |                                                                                                                                                                                                 | DRAWING                           | NUMBER        |         | ISSUE     |
|                                                                       |                                                                                                                                                                                                 | 3.                                | 45-ENG-MASTER |         | 1         |
|                                                                       | •                                                                                                                                                                                               |                                   |               |         |           |