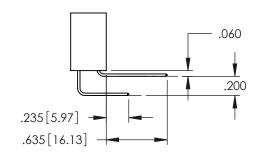

Contact Dimensions: 500-Wire Hole .050x.025(1.27x0.64) - Tail LG=.260(6.60) .100 (2.54) Contact Spacing x .200 (5.08) Row Spacing

ACAD REFERENCE NO. 345-ENG-MASTER

1

- INSULATOR MATERIAL: THERMOPLASTIC PBT BLACK, UL 94V-0
- CONTACT MATERIAL; COPPER TIN ALLOY CONTACT PLATING: GOLD ON THE MATING AREA, TIN PLATING ON THE CONTACT TAILS, NICKEL UNDERPLATE

345/395 SERIES CARD EDGE CONNECTOR CONTACT CODE 555,556,558,559,560 DIMENSIONS

YOUR CONNECTION TO QUALITY & SERVICE

ACAD REFERENCE NO. 345-ENG-MASTER DATE:MAY.16/2017 DRAWN: R.STA.MONICA 1:1 SHEET 2 OF 2