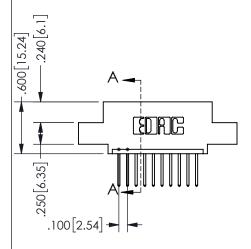

SECTION A-A

ISSUE NUMBER ORIGINAL

1

**Contact Code 558** 

Contact Code 559

**Contact Code 560** 

INSULATOR MATERIAL: THERMOPLASTIC POLYESTER, UL 94V-0 DAP MATERIAL AVAILABLE UPON REQUEST

CONTACT MATERIAL; COPPER ALLOY CONTACT PLATING: GOLD ON THE MATING AREA, TIN PLATING ON THE CONTACT TAILS, NICKEL UNDERPLATE

345/395 SERIES CARD EDGE CONNECTOR CONTACT CODE 555,556,558,559,560 DIMENSIONS

YOUR CONNECTION TO QUALITY & SERVICE

**EDAC INC** TORONTO, ONTARIO CANADA

THESE DRAWINGS AND SPECIFICATIONS ARE THE PROPERTY OF EDAC INC.,AND SHALL NOT BE REPRODUCED, OR COPIED OR USED AS THE BASIS FOR THE MANUFACTURE OR SALE OF APPARATUS WITHOUT WRITTEN PERMISSION.