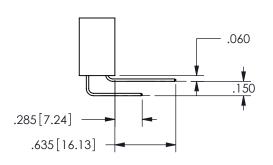

SECTION A-A

ISSUE NUMBER ORIGINAL

1

**Contact Code 558** 

Contact Code 559

**Contact Code 560** 

INSULATOR MATERIAL: THERMOPLASTIC POLYESTER, UL 94V-0 DAP MATERIAL AVAILABLE UPON REQUEST

CONTACT MATERIAL; COPPER ALLOY CONTACT PLATING: GOLD ON THE MATING AREA, TIN PLATING ON THE CONTACT TAILS, NICKEL UNDERPLATE

345/395 SERIES CARD EDGE CONNECTOR CONTACT CODE 555,556,558,559,560 DIMENSIONS

YOUR CONNECTION TO QUALITY & SERVICE

**EDAC INC** TORONTO, ONTARIO CANADA

THESE DRAWINGS AND SPECIFICATIONS ARE THE PROPERTY OF EDAC INC.,AND SHALL NOT BE REPRODUCED, OR COPIED OR USED AS THE BASIS FOR THE MANUFACTURE OR SALE OF APPARATUS WITHOUT WRITTEN PERMISSION.