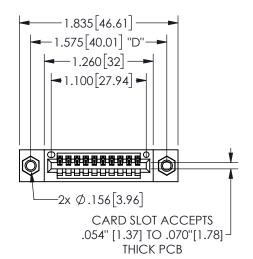

## 345/395 SERIES CARD EDGE CONNECTOR PART NUMBER: 345-010-523-407

YOUR CONNECTION TO QUALITY & SERVICE

**EDAC INC** TORONTO, ONTARIO CANADA

THESE DRAWINGS AND SPECIFICATIONS ARE THE PROPERTY OF EDAC INC.,AND SHALL NOT BE REPRODUCED, OR COPIED OR USED AS THE BASIS FOR THE MANUFACTURE OR SALE OF APPARATUS WITHOUT WRITTEN PERMISSION.

THIS IS A C.A.D. GENERATED DRAWING DO NOT MAKE MANUAL REVISIONS TO MASTER.

ISSUE NUMBER

ORIGINAL

1

**Contact Dimensions:** 523-P.C. Tail .025 Sq.(0.64 Sq.) - Tail LG=.390(9.91) .100 (2.54) Contact Spacing x .200 (5.08) Row Spacing