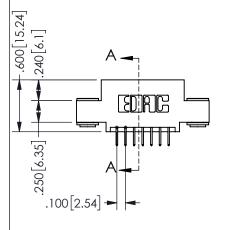

## 345/395 SERIES CARD EDGE CONNECTOR PART NUMBER: 345-014-524-503

YOUR CONNECTION TO QUALITY & SERVICE

**EDAC INC** TORONTO, ONTARIO CANADA

THESE DRAWINGS AND SPECIFICATIONS ARE THE PROPERTY OF EDAC INC.,AND SHALL NOT BE REPRODUCED, OR COPIED OR USED AS THE BASIS FOR THE MANUFACTURE OR SALE OF APPARATUS WITHOUT WRITTEN PERMISSION.

| O1                  |                  |
|---------------------|------------------|
| ACAD REFERENCE NO.  | 345-ENG-MASTER   |
| DRAWN: R.STA.MONICA | DATE:MAY.16/2017 |
| CHECKED:            | DATE:            |
| SCALE: NTS          | SHEET 1 OF 2     |
| DRAWING NUMBER      | ISSUE            |
| 345-ENG-MASTER      | 1                |
|                     |                  |

SECTION A-A

ISSUE NUMBER ORIGINAL

1

**Contact Code 558** 

Contact Code 559

**Contact Code 560** 

INSULATOR MATERIAL: THERMOPLASTIC POLYESTER, UL 94V-0 DAP MATERIAL AVAILABLE UPON REQUEST

CONTACT MATERIAL; COPPER ALLOY CONTACT PLATING: GOLD ON THE MATING AREA, TIN PLATING ON THE CONTACT TAILS, NICKEL UNDERPLATE