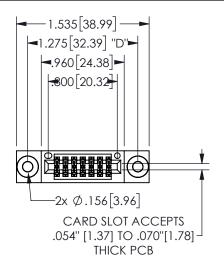

## 345/395 SERIES CARD EDGE CONNECTOR PART NUMBER: 345-014-524-503

YOUR CONNECTION TO QUALITY & SERVICE

**EDAC INC** TORONTO, ONTARIO CANADA

THESE DRAWINGS AND SPECIFICATIONS ARE THE PROPERTY OF EDAC INC.,AND SHALL NOT BE REPRODUCED, OR COPIED OR USED AS THE BASIS FOR THE MANUFACTURE OR SALE OF APPARATUS WITHOUT WRITTEN PERMISSION.

| O1                  |                  |
|---------------------|------------------|
| ACAD REFERENCE NO.  | 345-ENG-MASTER   |
| DRAWN: R.STA.MONICA | DATE:MAY.16/2017 |
| CHECKED:            | DATE:            |
| SCALE: NTS          | SHEET 1 OF 2     |
| DRAWING NUMBER      | ISSUE            |
| 345-ENG-MASTER      | 1                |
|                     |                  |