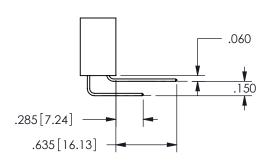

## SECTION A-A

ISSUE NUMBER ORIGINAL

1

**Contact Code 558** 

Contact Code 559

**Contact Code 560** 

- INSULATOR MATERIAL: THERMOPLASTIC POLYESTER, UL 94V-0 DAP MATERIAL AVAILABLE UPON REQUEST
- CONTACT MATERIAL; COPPER ALLOY

CONTACT PLATING: GOLD ON THE MATING AREA, TIN PLATING ON THE CONTACT TAILS, NICKEL UNDERPLATE