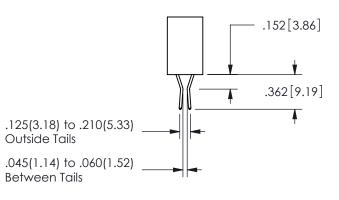

## SECTION A-A

ISSUE NUMBER ORIGINAL

1

**Contact Code 558** 

Contact Code 559

**Contact Code 560** 

- INSULATOR MATERIAL: THERMOPLASTIC POLYESTER, UL 94V-0 DAP MATERIAL AVAILABLE UPON REQUEST
- CONTACT MATERIAL; COPPER ALLOY

CONTACT PLATING: GOLD ON THE MATING AREA, TIN PLATING ON THE CONTACT TAILS, NICKEL UNDERPLATE