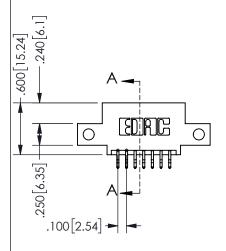

## <u>Contact Dimensions:</u> 556-Extender Board Bend (Code 520 Contacts) See Sheet 2 for Contact Code 555, 556, 558, 559, 560 **Dimensions**

345/395 SERIES CARD EDGE CONNECTOR

YOUR CONNECTION TO QUALITY & SERVICE

**EDAC INC** TORONTO, ONTARIO CANADA

PART NUMBER: 345-014-556-512

THESE DRAWINGS AND SPECIFICATIONS ARE THE PROPERTY OF EDAC INC.,AND SHALL NOT BE REPRODUCED, OR COPIED OR USED AS THE BASIS FOR THE MANUFACTURE OR SALE OF APPARATUS WITHOUT WRITTEN PERMISSION.