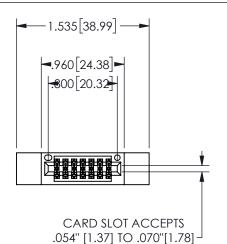

## <u>Contact Dimensions:</u> 556-Extender Board Bend (Code 520 Contacts) See Sheet 2 for Contact Code 555, 556, 558, 559, 560 **Dimensions**

345/395 SERIES CARD EDGE CONNECTOR

YOUR CONNECTION TO QUALITY & SERVICE

**EDAC INC** TORONTO, ONTARIO CANADA

PART NUMBER: 345-014-556-512

THESE DRAWINGS AND SPECIFICATIONS ARE THE PROPERTY OF EDAC INC.,AND SHALL NOT BE REPRODUCED, OR COPIED OR USED AS THE BASIS FOR THE MANUFACTURE OR SALE OF APPARATUS WITHOUT WRITTEN PERMISSION.

.160 4.06 .330[8.38] POINT OF CARD SLOT CONTACT