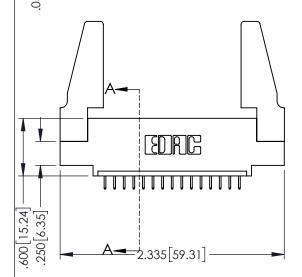

| 345/395 SERIES CARD EDGE CONNEC | TOR |
|---------------------------------|-----|
| PART NUMBER: 345-015-525-488    |     |

YOUR CONNECTION TO QUALITY & SERVICE

| ACAD REFERENCE NO. 345-ENG-MASTER |                               |  |
|-----------------------------------|-------------------------------|--|
| DRAWN: R.STA.MONICA               | R.STA.MONICA DATE:MAY.16/2017 |  |
| CHECKED:                          | DATE:                         |  |
| SCALE: 1:1                        | SHEET 1 OF 2                  |  |
| DRAWING NUMBER                    | ISSUE                         |  |
| 345-ENG-MASTER                    | 1                             |  |