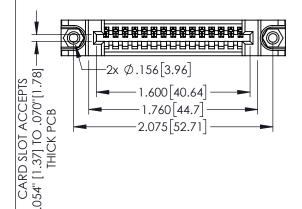

| 345/395 SERIES CARD EDGE CONNEC | TOR |
|---------------------------------|-----|
| PART NUMBER: 345-015-525-488    |     |

YOUR CONNECTION TO QUALITY & SERVICE

| ACAD REFERENCE NO. 345-ENG-MASTER |                               |  |
|-----------------------------------|-------------------------------|--|
| DRAWN: R.STA.MONICA               | R.STA.MONICA DATE:MAY.16/2017 |  |
| CHECKED:                          | DATE:                         |  |
| SCALE: 1:1                        | SHEET 1 OF 2                  |  |
| DRAWING NUMBER                    | ISSUE                         |  |
| 345-ENG-MASTER                    | 1                             |  |