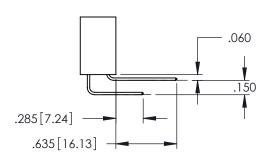

.160[4.06] POINT OF CONTACT CARD SLOT 330 8.38

**SECTION A-A** 

.107 [2.72] .082 [2.08] .157 [4] .232 [5.89] .125(3.18) to .210(5.33) .125(3.18) to .210(5.33) Outside Tails Outside Tails .045(1.14) to .060(1.52) .045(1.14) to .060(1.52) Between Tails Between Tails **Contact Code 555 Contact Code 556** 

**Contact Code 558** 