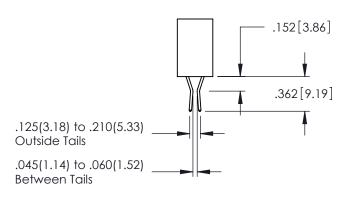

.160[4.06] POINT OF CONTACT CARD SLOT 330 8.38

**SECTION A-A** 

.107 [2.72] .082 [2.08] .157 [4] .232 [5.89] .125(3.18) to .210(5.33) .125(3.18) to .210(5.33) Outside Tails Outside Tails .045(1.14) to .060(1.52) .045(1.14) to .060(1.52) Between Tails Between Tails **Contact Code 555 Contact Code 556** 

## **Contact Code 559**

## Contact Code 560

INSULATOR MATERIAL: THERMOPLASTIC POLYESTER, UL 94V-0 DAP MATERIAL AVAILABLE UPON REQUEST

CONTACT MATERIAL; COPPER ALLOY CONTACT PLATING: GOLD ON THE MATING AREA, TIN PLATING ON THE CONTACT TAILS, NICKEL UNDERPLATE