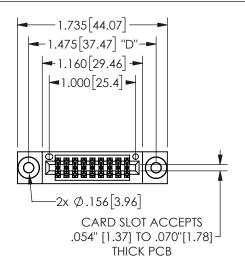

## SECTION A-A

345/395 SERIES CARD EDGE CONNECTOR PART NUMBER: 345-018-521-203

**EDAC INC** TORONTO, ONTARIO CANADA

THESE DRAWINGS AND SPECIFICATIONS ARE THE PROPERTY OF EDAC INC.,AND SHALL NOT BE REPRODUCED, OR COPIED OR USED AS THE BASIS FOR THE MANUFACTURE OR SALE OF APPARATUS WITHOUT WRITTEN PERMISSION.

| ACAD REFERENCE NO.  | 345-ENG-MASTER   |
|---------------------|------------------|
| DRAWN: R.STA.MONICA | DATE:MAY.16/2017 |
| CHECKED:            | DATE:            |
| SCALE: NTS          | SHEET 1 OF 2     |
| DRAWING NUMBER      | ISSUE            |
| 345-ENG-MASTER      | 1                |
|                     |                  |