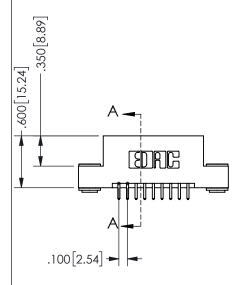

THIS IS A C.A.D. GENERATED DRAWING DO NOT MAKE MANUAL REVISIONS TO MASTER.

ISSUE NUMBER

ORIGINAL

**Contact Dimensions:** 521-P.C. Tail .025 Sq.(0.64 Sq.) - Tail LG=.150(3.81) .100 (2.54) Contact Spacing x .200 (5.08) Row Spacing

.160 4.06 .330[8.38] POINT OF CARD SLOT CONTACT .370 9.4

ISSUE NUMBER ORIGINAL

1

**Contact Code 558** 

Contact Code 559

**Contact Code 560** 

INSULATOR MATERIAL: THERMOPLASTIC POLYESTER, UL 94V-0 DAP MATERIAL AVAILABLE UPON REQUEST

CONTACT MATERIAL; COPPER ALLOY CONTACT PLATING: GOLD ON THE MATING AREA, TIN PLATING ON THE CONTACT TAILS, NICKEL UNDERPLATE

## 345/395 SERIES CARD EDGE CONNECTOR CONTACT CODE 555,556,558,559,560 DIMENSIONS

YOUR CONNECTION TO QUALITY & SERVICE

**EDAC INC** TORONTO, ONTARIO CANADA

THESE DRAWINGS AND SPECIFICATIONS ARE THE PROPERTY OF EDAC INC.,AND SHALL NOT BE REPRODUCED, OR COPIED OR USED AS THE BASIS FOR THE MANUFACTURE OR SALE OF APPARATUS WITHOUT WRITTEN PERMISSION.