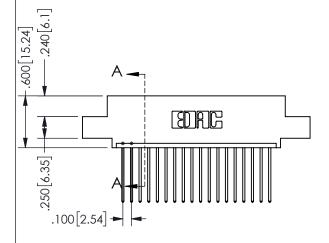

ORIGINAL 1

ISSUE NUMBER

**Contact Code 558** 

Contact Code 559

**Contact Code 560** 

INSULATOR MATERIAL: THERMOPLASTIC POLYESTER, UL 94V-0 DAP MATERIAL AVAILABLE UPON REQUEST

CONTACT MATERIAL; COPPER ALLOY CONTACT PLATING: GOLD ON THE MATING AREA, TIN PLATING ON THE CONTACT TAILS, NICKEL UNDERPLATE

345/395 SERIES CARD EDGE CONNECTOR CONTACT CODE 555,556,558,559,560 DIMENSIONS

YOUR CONNECTION TO QUALITY & SERVICE

**EDAC INC** TORONTO, ONTARIO CANADA

THESE DRAWINGS AND SPECIFICATIONS ARE THE PROPERTY OF EDAC INC.,AND SHALL NOT BE REPRODUCED, OR COPIED OR USED AS THE BASIS FOR THE MANUFACTURE OR SALE OF APPARATUS WITHOUT WRITTEN PERMISSION.