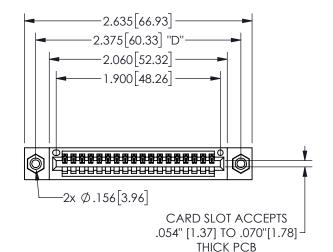

THIS IS A C.A.D. GENERATED DRAWING DO NOT MAKE MANUAL REVISIONS TO MASTER.

ISSUE NUMBER

ORIGINAL

1

<u>Contact Dimensions:</u>
542-Wire Wrap .025 Sq.(0.64 Sq.) - Tail LG=.645(16.38)
.100 (2.54) Contact Spacing x .200 (5.08) Row Spacing

.330[8.38] POINT OF CARD SLOT CONTACT .370 9.4

.160 4.06

SECTION A-A

345/395 SERIES CARD EDGE CONNECTOR PART NUMBER: 345-018-542-408

YOUR CONNECTION TO QUALITY & SERVICE

**EDAC INC** TORONTO, ONTARIO CANADA