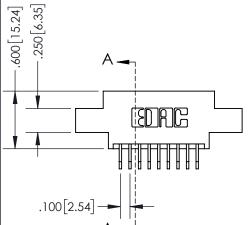

## SECTION A-A

345/395 SERIES CARD EDGE CONNECTOR PART NUMBER: 345-018-559-804

**EDAC INC** TORONTO, ONTARIO CANADA

THESE DRAWINGS AND SPECIFICATIONS ARE THE PROPERTY OF EDAC INC.,AND SHALL NOT BE REPRODUCED, OR COPIED OR USED AS THE BASIS FOR THE MANUFACTURE OR SALE OF APPARATUS WITHOUT WRITTEN PERMISSION.

| ACAD REFERENCE NO.  | 345-ENG-MASTER   |
|---------------------|------------------|
| DRAWN: R.STA.MONICA | DATE:MAY.16/2017 |
| CHECKED:            | DATE:            |
| SCALE: 1:1          | SHEET 1 OF 2     |
| DRAWING NUMBER      | ISSUE            |
| 345-ENG-MASTER      | 1                |
|                     |                  |