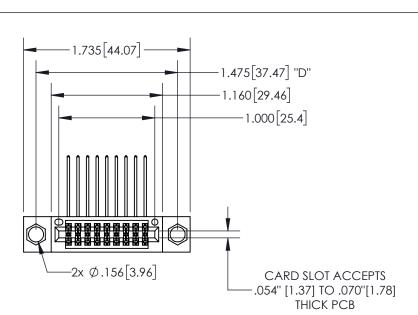

## SECTION A-A

345/395 SERIES CARD EDGE CONNECTOR PART NUMBER: 345-018-559-804

**EDAC INC** TORONTO, ONTARIO CANADA

THESE DRAWINGS AND SPECIFICATIONS ARE THE PROPERTY OF EDAC INC.,AND SHALL NOT BE REPRODUCED, OR COPIED OR USED AS THE BASIS FOR THE MANUFACTURE OR SALE OF APPARATUS WITHOUT WRITTEN PERMISSION.

| ACAD REFERENCE NO.  | 345-ENG-MASTER   |
|---------------------|------------------|
| DRAWN: R.STA.MONICA | DATE:MAY.16/2017 |
| CHECKED:            | DATE:            |
| SCALE: 1:1          | SHEET 1 OF 2     |
| DRAWING NUMBER      | ISSUE            |
| 345-ENG-MASTER      | 1                |
|                     |                  |