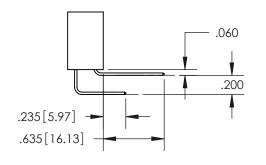

THIS IS A C.A.D. GENERATED DRAWING DO NOT MAKE MANUAL REVISIONS TO MASTER.

ORIGINAL

1

.330[8.38] -.370[9.4] .160 4.06 **CARD SLOT** POINT OF CONTACT -.150 3.81 -

**Contact Dimensions:** 559-90 Degree Bend (Code 541 Contacts) See Sheet 2 for Contact Code 555, 556, 558, 559, 560 Dimensions

## Contact Code 559

**Contact Code 560** 

- INSULATOR MATERIAL: THERMOPLASTIC POLYESTER, UL 94V-0
- DAP MATERIAL AVAILABLE UPON REQUEST
- CONTACT MATERIAL; COPPER ALLOY

CONTACT PLATING: GOLD ON THE MATING AREA, TIN PLATING ON THE CONTACT TAILS, NICKEL UNDERPLATE