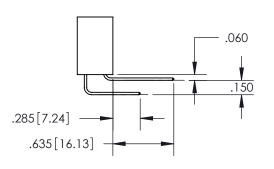

THIS IS A C.A.D. GENERATED DRAWING DO NOT MAKE MANUAL REVISIONS TO MASTER.

ORIGINAL

1

.330[8.38] -.370[9.4] .160 4.06 **CARD SLOT** POINT OF CONTACT -.150 3.81 -

**Contact Dimensions:** 559-90 Degree Bend (Code 541 Contacts) See Sheet 2 for Contact Code 555, 556, 558, 559, 560 Dimensions

INSULATOR MATERIAL: THERMOPLASTIC PBT, UL 94V-0 CONTACT MATERIAL; COPPER TIN ALLOY CONTACT PLATING: GOLD ON THE MATING AREA, TIN PLATING ON THE CONTACT TAILS, NICKEL UNDERPLATE