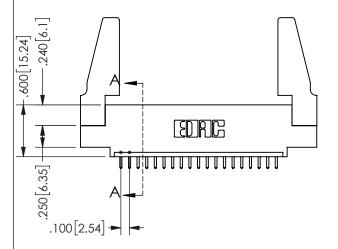

ORIGINAL 1

ISSUE NUMBER

**Contact Code 558** 

Contact Code 559

**Contact Code 560** 

INSULATOR MATERIAL: THERMOPLASTIC POLYESTER, UL 94V-0 DAP MATERIAL AVAILABLE UPON REQUEST

CONTACT MATERIAL; COPPER ALLOY CONTACT PLATING: GOLD ON THE MATING AREA, TIN PLATING ON THE CONTACT TAILS, NICKEL UNDERPLATE

345/395 SERIES CARD EDGE CONNECTOR CONTACT CODE 555,556,558,559,560 DIMENSIONS

YOUR CONNECTION TO QUALITY & SERVICE

**EDAC INC** TORONTO, ONTARIO CANADA

THESE DRAWINGS AND SPECIFICATIONS ARE THE PROPERTY OF EDAC INC.,AND SHALL NOT BE REPRODUCED, OR COPIED OR USED AS THE BASIS FOR THE MANUFACTURE OR SALE OF APPARATUS WITHOUT WRITTEN PERMISSION.