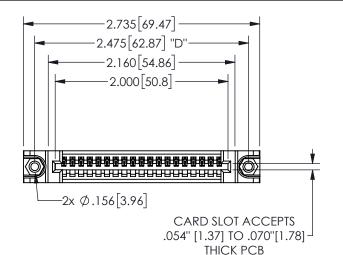

.160 4.06 .330[8.38] POINT OF CARD SLOT CONTACT .370 9.4

## **SECTION A-A**

345/395 SERIES CARD EDGE CONNECTOR PART NUMBER: 345-019-521-488

**EDAC INC** TORONTO, ONTARIO CANADA

THESE DRAWINGS AND SPECIFICATIONS ARE THE PROPERTY OF EDAC INC., AND SHALL NOT BE REPRODUCED, OR COPIED OR USED AS THE BASIS FOR THE MANUFACTURE OR SALE OF APPARATUS WITHOUT WRITTEN PERMISSION.