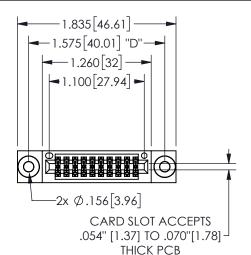

## 345/395 SERIES CARD EDGE CONNECTOR PART NUMBER: 345-020-524-803

YOUR CONNECTION TO QUALITY & SERVICE

**EDAC INC** TORONTO, ONTARIO CANADA

THESE DRAWINGS AND SPECIFICATIONS ARE THE PROPERTY OF EDAC INC.,AND SHALL NOT BE REPRODUCED, OR COPIED OR USED AS THE BASIS FOR THE MANUFACTURE OR SALE OF APPARATUS WITHOUT WRITTEN PERMISSION.

| 3LCTION A-A         |        |                  |       |
|---------------------|--------|------------------|-------|
| ACAD REFERENCE NO.  |        | 345-ENG-MASTER   |       |
| DRAWN: R.STA.MONICA |        | DATE:MAY.16/2017 |       |
| CHECKED:            |        | DATE:            |       |
| SCALE:              | NTS    | SHEET            | OF 2  |
| DRAWING             | NUMBER |                  | ISSUE |
| 345-ENG-MASTER      |        |                  | 1     |