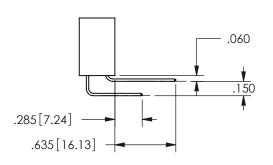

THIS IS A C.A.D. GENERATED DRAWING DO NOT MAKE MANUAL REVISIONS TO MASTER.

ISSUE NUMBER

ORIGINAL

1

**Contact Dimensions:** 524-P.C. Tail .018 Sq.(0.46 Sq.) - Tail LG=.175(4.45) .100 (2.54) Contact Spacing x .200 (5.08) Row Spacing

.160 4.06 .330[8.38] POINT OF CARD SLOT CONTACT .370 9.4

345/395 SERIES CARD EDGE CONNECTOR CONTACT CODE 555,556,558,559,560 DIMENSIONS

YOUR CONNECTION TO QUALITY & SERVICE

**EDAC INC** TORONTO, ONTARIO CANADA

THESE DRAWINGS AND SPECIFICATIONS ARE THE PROPERTY OF EDAC INC.,AND SHALL NOT BE REPRODUCED, OR COPIED OR USED AS THE BASIS FOR THE MANUFACTURE OR SALE OF APPARATUS WITHOUT WRITTEN PERMISSION.