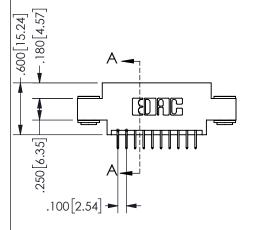

## 345/395 SERIES CARD EDGE CONNECTOR PART NUMBER: 345-020-524-803

YOUR CONNECTION TO QUALITY & SERVICE

**EDAC INC** TORONTO, ONTARIO CANADA

THESE DRAWINGS AND SPECIFICATIONS ARE THE PROPERTY OF EDAC INC.,AND SHALL NOT BE REPRODUCED, OR COPIED OR USED AS THE BASIS FOR THE MANUFACTURE OR SALE OF APPARATUS WITHOUT WRITTEN PERMISSION.

| 3LCTION A-A         |        |                  |       |
|---------------------|--------|------------------|-------|
| ACAD REFERENCE NO.  |        | 345-ENG-MASTER   |       |
| DRAWN: R.STA.MONICA |        | DATE:MAY.16/2017 |       |
| CHECKED:            |        | DATE:            |       |
| SCALE:              | NTS    | SHEET            | OF 2  |
| DRAWING             | NUMBER |                  | ISSUE |
| 345-ENG-MASTER      |        |                  | 1     |