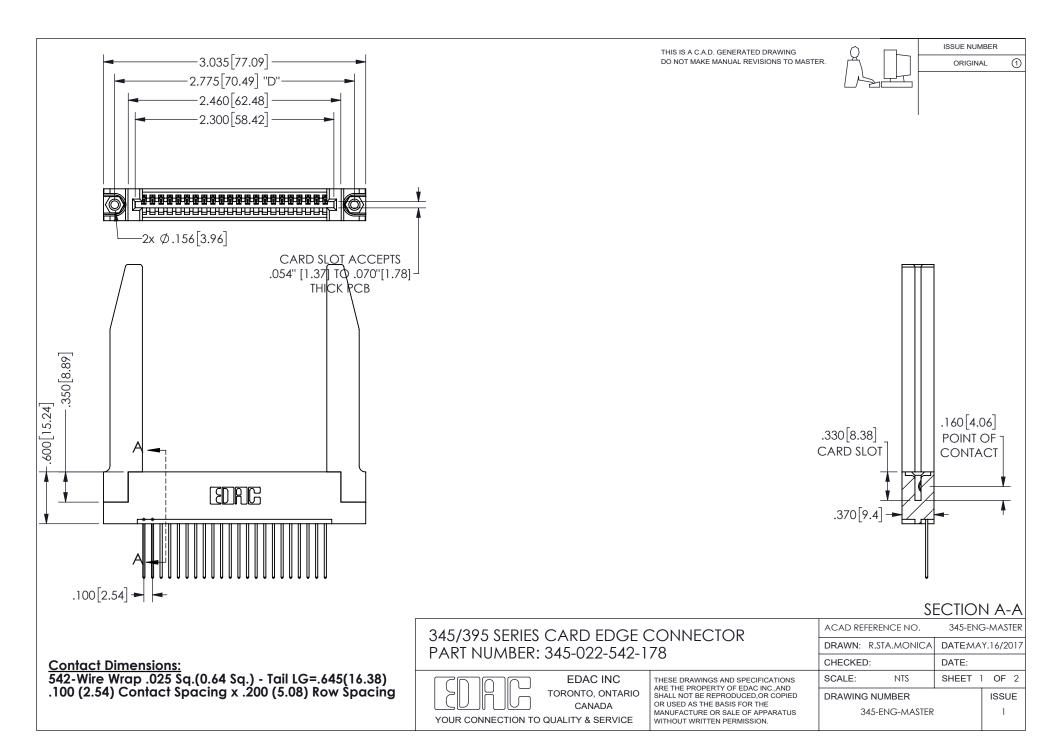

ISSUE NUMBER ORIGINAL

1

**Contact Code 558** 

Contact Code 559

Contact Code 560

INSULATOR MATERIAL: THERMOPLASTIC POLYESTER, UL 94V-0

DAP MATERIAL AVAILABLE UPON REQUEST

CONTACT MATERIAL; COPPER ALLOY

CONTACT PLATING: GOLD ON THE MATING AREA, TIN PLATING ON THE CONTACT TAILS, NICKEL UNDERPLATE

345/395 SERIES CARD EDGE CONNECTOR CONTACT CODE 555,556,558,559,560 DIMENSIONS

YOUR CONNECTION TO QUALITY & SERVICE

**EDAC INC** TORONTO, ONTARIO CANADA

THESE DRAWINGS AND SPECIFICATIONS ARE THE PROPERTY OF EDAC INC.,AND SHALL NOT BE REPRODUCED, OR COPIED OR USED AS THE BASIS FOR THE MANUFACTURE OR SALE OF APPARATUS WITHOUT WRITTEN PERMISSION.

| ACAD REFERENCE NO.  | 345-ENG-MASTER   |
|---------------------|------------------|
| DRAWN: R.STA.MONICA | DATE:MAY.16/2017 |
| CHECKED:            | DATE:            |
| SCALE: 1:1          | SHEET 2 OF 2     |
| DRAWING NUMBER      | ISSUE            |
| 345-FNG-MASTER      | 1                |