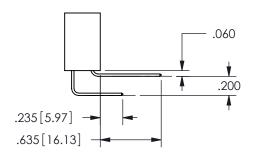

.160 4.06 .330[8.38] POINT OF CARD SLOT CONTACT .370 [9.4]

SECTION A\_A

ISSUE NUMBER ORIGINAL

1

**Contact Code 558** 

Contact Code 559

**Contact Code 560** 

INSULATOR MATERIAL: THERMOPLASTIC POLYESTER, UL 94V-0 DAP MATERIAL AVAILABLE UPON REQUEST

CONTACT MATERIAL; COPPER ALLOY CONTACT PLATING: GOLD ON THE MATING AREA, TIN PLATING ON THE CONTACT TAILS, NICKEL UNDERPLATE