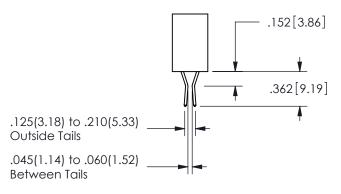

THIS IS A C.A.D. GENERATED DRAWING DO NOT MAKE MANUAL REVISIONS TO MASTER.

ISSUE NUMBER

ORIGINAL

1

<u>Contact Dimensions:</u>
542-Wire Wrap .025 Sq.(0.64 Sq.) - Tail LG=.645(16.38)
.100 (2.54) Contact Spacing x .200 (5.08) Row Spacing

SECTION A\_A

ISSUE NUMBER ORIGINAL

1

**Contact Code 558** 

Contact Code 559

**Contact Code 560** 

INSULATOR MATERIAL: THERMOPLASTIC POLYESTER, UL 94V-0 DAP MATERIAL AVAILABLE UPON REQUEST

CONTACT MATERIAL; COPPER ALLOY CONTACT PLATING: GOLD ON THE MATING AREA, TIN PLATING ON THE CONTACT TAILS, NICKEL UNDERPLATE