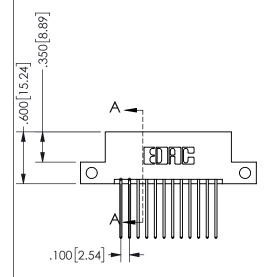

SECTION A\_A

ISSUE NUMBER ORIGINAL

1

**Contact Code 558** 

Contact Code 559

**Contact Code 560** 

INSULATOR MATERIAL: THERMOPLASTIC POLYESTER, UL 94V-0 DAP MATERIAL AVAILABLE UPON REQUEST

CONTACT MATERIAL; COPPER ALLOY CONTACT PLATING: GOLD ON THE MATING AREA, TIN PLATING ON THE CONTACT TAILS, NICKEL UNDERPLATE

THIS IS A C.A.D. GENERATED DRAWING DO NOT MAKE MANUAL REVISIONS TO MASTER.

ISSUE NUMBER

ORIGINAL

1

<u>Contact Dimensions:</u>
542-Wire Wrap .025 Sq.(0.64 Sq.) - Tail LG=.645(16.38)
.100 (2.54) Contact Spacing x .200 (5.08) Row Spacing