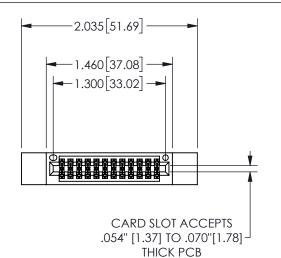

## 345/395 SERIES CARD EDGE CONNECTOR PART NUMBER: 345-024-542-212

YOUR CONNECTION TO QUALITY & SERVICE

**EDAC INC** TORONTO, ONTARIO CANADA

THESE DRAWINGS AND SPECIFICATIONS ARE THE PROPERTY OF EDAC INC.,AND SHALL NOT BE REPRODUCED, OR COPIED OR USED AS THE BASIS FOR THE MANUFACTURE OR SALE OF APPARATUS WITHOUT WRITTEN PERMISSION.

THIS IS A C.A.D. GENERATED DRAWING DO NOT MAKE MANUAL REVISIONS TO MASTER.

ISSUE NUMBER

ORIGINAL

1

<u>Contact Dimensions:</u>
542-Wire Wrap .025 Sq.(0.64 Sq.) - Tail LG=.645(16.38)
.100 (2.54) Contact Spacing x .200 (5.08) Row Spacing