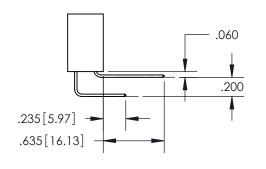

ACAD REFERENCE NO. 345-ENG-MASTER DRAWN: R.STA.MONICA DATE:MAY.16/2017 CHECKED: DATE: SCALE: 1:1 SHEET 1 OF 2 DRAWING NUMBER **ISSUE** 345-ENG-MASTER

ISSUE NUMBER ORIGINAL 1

**Contact Code 558** 

Contact Code 559

**Contact Code 560** 

- INSULATOR MATERIAL: THERMOPLASTIC POLYESTER, UL 94V-0
- DAP MATERIAL AVAILABLE UPON REQUEST
- CONTACT MATERIAL; COPPER ALLOY

CONTACT PLATING: GOLD ON THE MATING AREA, TIN PLATING ON THE CONTACT TAILS, NICKEL UNDERPLATE