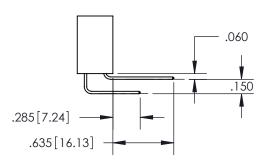

ACAD REFERENCE NO. 345-ENG-MASTER DRAWN: R.STA.MONICA DATE:MAY.16/2017 CHECKED: DATE: SCALE: 1:1 SHEET 1 OF 2 DRAWING NUMBER **ISSUE** 345-ENG-MASTER

ISSUE NUMBER ORIGINAL 1

**Contact Code 558** 

Contact Code 559

**Contact Code 560** 

- INSULATOR MATERIAL: THERMOPLASTIC POLYESTER, UL 94V-0
- DAP MATERIAL AVAILABLE UPON REQUEST
- CONTACT MATERIAL; COPPER ALLOY

CONTACT PLATING: GOLD ON THE MATING AREA, TIN PLATING ON THE CONTACT TAILS, NICKEL UNDERPLATE