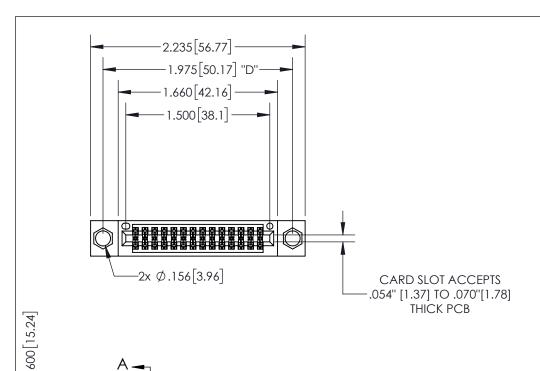

345/395 SERIES CARD EDGE CONNECTOR PART NUMBER: 345-028-521-204

YOUR CONNECTION TO QUALITY & SERVICE

**EDAC INC** TORONTO, ONTARIO CANADA

THESE DRAWINGS AND SPECIFICATIONS ARE THE PROPERTY OF EDAC INC.,AND SHALL NOT BE REPRODUCED, OR COPIED OR USED AS THE BASIS FOR THE MANUFACTURE OR SALE OF APPARATUS WITHOUT WRITTEN PERMISSION.

THIS IS A C.A.D. GENERATED DRAWING DO NOT MAKE MANUAL REVISIONS TO MASTER.

ISSUE NUMBER

ORIGINAL

1

.330[8.38] -.370[9.4] .160 4.06 **CARD SLOT** POINT OF CONTACT .150 [3.81] -

SECTION A-A

EDAG

**Contact Dimensions:** 521-P.C. Tail .025 Sq.(0.64 Sq.) - Tail

LG=.150(3.81) .100 (2.54) Contact Spacing x .200 (5.08)

**Row Spacing** 

INSULATOR MATERIAL: THERMOPLASTIC PBT, UL 94V-0 CONTACT MATERIAL; COPPER TIN ALLOY CONTACT PLATING: GOLD ON THE MATING AREA, TIN PLATING ON THE CONTACT TAILS, NICKEL UNDERPLATE