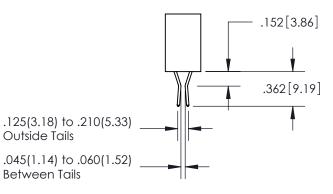

**Contact Code 560** 

- INSULATOR MATERIAL: THERMOPLASTIC POLYESTER, UL 94V-0
- DAP MATERIAL AVAILABLE UPON REQUEST
- CONTACT MATERIAL; COPPER ALLOY

CONTACT PLATING: GOLD ON THE MATING AREA, TIN PLATING ON THE CONTACT TAILS, NICKEL UNDERPLATE