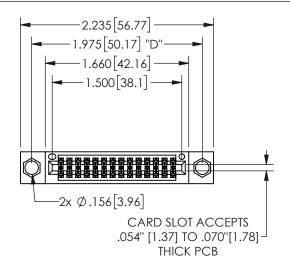

## SECTION A-A

345/395 SERIES CARD EDGE CONNECTOR PART NUMBER: 345-028-524-204

**EDAC INC** TORONTO, ONTARIO CANADA

THESE DRAWINGS AND SPECIFICATIONS ARE THE PROPERTY OF EDAC INC.,AND SHALL NOT BE REPRODUCED, OR COPIED OR USED AS THE BASIS FOR THE MANUFACTURE OR SALE OF APPARATUS WITHOUT WRITTEN PERMISSION.

| ACAD REFERENCE NO.  | 345-ENG-MASTER   |
|---------------------|------------------|
| DRAWN: R.STA.MONICA | DATE:MAY.16/2017 |
| CHECKED:            | DATE:            |
| SCALE: NTS          | SHEET 1 OF 2     |
| DRAWING NUMBER      | ISSUE            |
| 345-ENG-MASTER      | 1                |
|                     |                  |