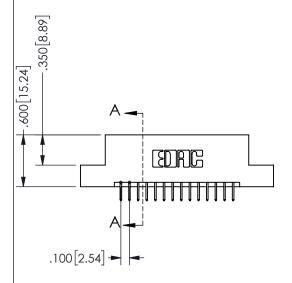

## SECTION A-A

345/395 SERIES CARD EDGE CONNECTOR PART NUMBER: 345-028-524-204

**EDAC INC** TORONTO, ONTARIO CANADA

THESE DRAWINGS AND SPECIFICATIONS ARE THE PROPERTY OF EDAC INC.,AND SHALL NOT BE REPRODUCED, OR COPIED OR USED AS THE BASIS FOR THE MANUFACTURE OR SALE OF APPARATUS WITHOUT WRITTEN PERMISSION.

| ACAD REFERENCE NO.  | 345-ENG-MASTER   |
|---------------------|------------------|
| DRAWN: R.STA.MONICA | DATE:MAY.16/2017 |
| CHECKED:            | DATE:            |
| SCALE: NTS          | SHEET 1 OF 2     |
| DRAWING NUMBER      | ISSUE            |
| 345-ENG-MASTER      | 1                |
|                     |                  |