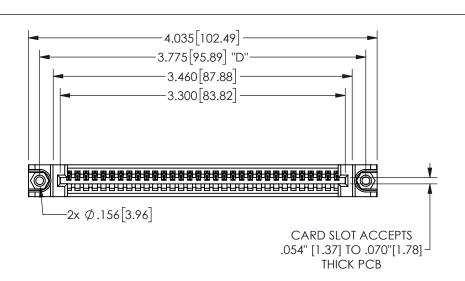

THIS IS A C.A.D. GENERATED DRAWING DO NOT MAKE MANUAL REVISIONS TO MASTER.

ISSUE NUMBER

ORIGINAL

1

.160[4.06] .330[8.38] POINT OF CARD SLOT CONTACT .370 9.4

.240[6.1] .600[15.24] .250[6.35] .100[2.54]

<u>Contact Dimensions:</u>
541-Wire Wrap .025 Sq.(0.64 Sq.) - Tail LG=.750(19.05)
.100 (2.54) Contact Spacing x .200 (5.08) Row Spacing

| 345/395 SERIES CARD EDGE CONNECTOR |
|------------------------------------|
| PART NUMBER: 345-032-541-488       |

**EDAC INC** TORONTO, ONTARIO CANADA

YOUR CONNECTION TO QUALITY & SERVICE

THESE DRAWINGS AND SPECIFICATIONS ARE THE PROPERTY OF EDAC INC.,AND SHALL NOT BE REPRODUCED,OR COPIED OR USED AS THE BASIS FOR THE MANUFACTURE OR SALE OF APPARATUS WITHOUT WRITTEN PERMISSION.