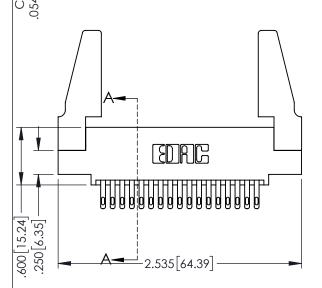

ISSUE NUMBER

160[4.06] POINT OF CONTACT

.330[8.38] CARD SLOT

ORIGINAL

1

345/395 SERIES CARD EDGE CONNECTOR PART NUMBER: 345-034-500-588

EDNC

EDAC INC TORONTO, ONTARIO CANADA

**SECTION A-A** 

INSULATOR MATERIAL: THERMOPLASTIC PBT BLACK, UL 94V-0
 CONTACT MATERIAL; COPPER TIN ALLOY
 CONTACT PLATING: GOLD ON THE MATING AREA TIN PLATIN

CONTACT PLATING: GOLD ON THE MATING AREA, TIN PLATING ON THE CONTACT TAILS, NICKEL UNDERPLATE