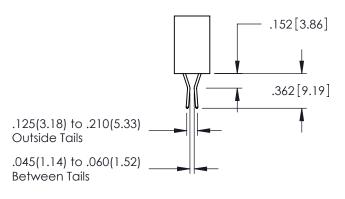

<u>Contact Dimensions:</u>
500-Wire Hole .050x.025(1.27x0.64) - Tail LG=.260(6.60)
.100 (2.54) Contact Spacing x .200 (5.08) Row Spacing

THIS IS A C.A.D. GENERATED DRAWING DO NOT MAKE MANUAL REVISIONS TO MAS: