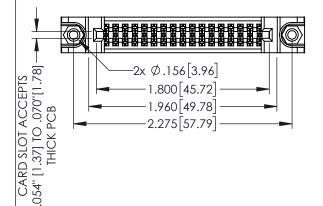

ISSUE NUMBER

160[4.06] POINT OF CONTACT

.330[8.38] CARD SLOT

ORIGINAL

1

345/395 SERIES CARD EDGE CONNECTOR PART NUMBER: 345-034-500-588

EDNC

EDAC INC TORONTO, ONTARIO CANADA

<u>Contact Dimensions:</u>
500-Wire Hole .050x.025(1.27x0.64) - Tail LG=.260(6.60)
.100 (2.54) Contact Spacing x .200 (5.08) Row Spacing

THIS IS A C.A.D. GENERATED DRAWING DO NOT MAKE MANUAL REVISIONS TO MAS: