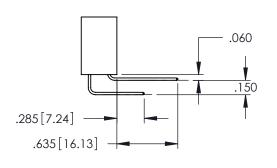

**Contact Code 558** 

Contact Code 559

Contact Code 560

INSULATOR MATERIAL: THERMOPLASTIC POLYESTER, UL 94V-0

DAP MATERIAL AVAILABLE UPON REQUEST

CONTACT MATERIAL; COPPER ALLOY CONTACT PLATING: GOLD ON THE MATING AREA, TIN PLATING ON THE CONTACT TAILS, NICKEL UNDERPLATE