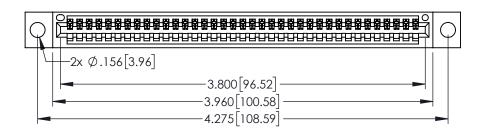

<u>Contact Dimensions:</u>
525-P.C. Tail .018 Sq.(0.46 Sq.) - Tail LG=.150(3.81)
.100 (2.54) Contact Spacing x .200 (5.08) Row Spacing

1

..330[8.38] CARD SLOT .160[4.06] POINT OF CONTACT **SECTION A-A** 

INSULATOR MATERIAL: THERMOPLASTIC PBT BLACK, UL 94V-0

CONTACT MATERIAL; COPPER TIN ALLOY CONTACT PLATING: GOLD ON THE MATING AREA, TIN PLATING ON THE CONTACT TAILS, NICKEL UNDERPLATE

345/395 SERIES CARD EDGE CONNECTOR PART NUMBER: 345-037-525-604