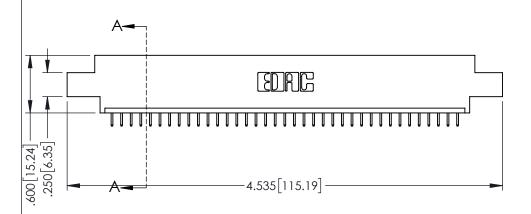

<u>Contact Dimensions:</u>
525-P.C. Tail .018 Sq.(0.46 Sq.) - Tail LG=.150(3.81)
.100 (2.54) Contact Spacing x .200 (5.08) Row Spacing

1

..330[8.38] CARD SLOT .160[4.06] POINT OF CONTACT **SECTION A-A** 

INSULATOR MATERIAL: THERMOPLASTIC PBT BLACK, UL 94V-0

CONTACT MATERIAL; COPPER TIN ALLOY CONTACT PLATING: GOLD ON THE MATING AREA, TIN PLATING ON THE CONTACT TAILS, NICKEL UNDERPLATE

345/395 SERIES CARD EDGE CONNECTOR PART NUMBER: 345-037-525-604