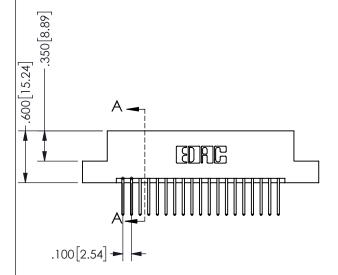

THIS IS A C.A.D. GENERATED DRAWING DO NOT MAKE MANUAL REVISIONS TO MASTER.

ISSUE NUMBER

ORIGINAL

-2.735[69.47] 2.475[62.87] "D' 2.160 54.86 -2.000 [50.8] -2x Ø.128[3.25] CARD SLOT ACCEPTS .054" [1.37] TO .070"[1.78] <sup>⊥</sup>

THICK PCB

<u>Contact Dimensions:</u>
523-P.C. Tail .025 Sq.(0.64 Sq.) - Tail LG=.390(9.91)
.100 (2.54) Contact Spacing x .200 (5.08) Row Spacing

.160 4.06 .330[8.38] POINT OF CARD SLOT CONTACT .370 9.4

## 345/395 SERIES CARD EDGE CONNECTOR PART NUMBER: 345-038-523-202

YOUR CONNECTION TO QUALITY & SERVICE

**EDAC INC** TORONTO, ONTARIO CANADA

THESE DRAWINGS AND SPECIFICATIONS ARE THE PROPERTY OF EDAC INC.,AND SHALL NOT BE REPRODUCED, OR COPIED OR USED AS THE BASIS FOR THE MANUFACTURE OR SALE OF APPARATUS WITHOUT WRITTEN PERMISSION.

SECTION A-A

ORIGINAL 1

ISSUE NUMBER

**Contact Code 558** 

Contact Code 559

**Contact Code 560** 

INSULATOR MATERIAL: THERMOPLASTIC POLYESTER, UL 94V-0 DAP MATERIAL AVAILABLE UPON REQUEST

CONTACT MATERIAL; COPPER ALLOY CONTACT PLATING: GOLD ON THE MATING AREA, TIN PLATING ON THE CONTACT TAILS, NICKEL UNDERPLATE

345/395 SERIES CARD EDGE CONNECTOR CONTACT CODE 555,556,558,559,560 DIMENSIONS

YOUR CONNECTION TO QUALITY & SERVICE

**EDAC INC** TORONTO, ONTARIO CANADA

THESE DRAWINGS AND SPECIFICATIONS ARE THE PROPERTY OF EDAC INC.,AND SHALL NOT BE REPRODUCED, OR COPIED OR USED AS THE BASIS FOR THE MANUFACTURE OR SALE OF APPARATUS WITHOUT WRITTEN PERMISSION.