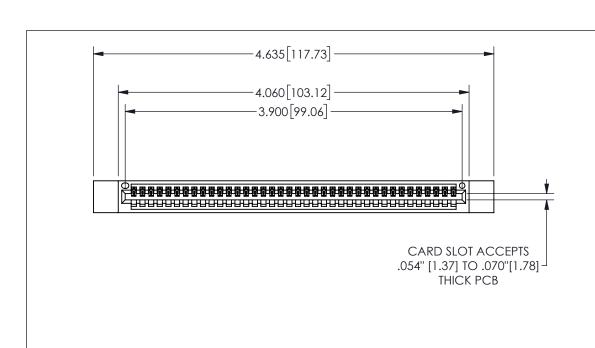

## 345/395 SERIES CARD EDGE CONNECTOR CONTACT CODE 555,556,558,559,560 DIMENSIONS

YOUR CONNECTION TO QUALITY & SERVICE

**EDAC INC** TORONTO, ONTARIO CANADA

THESE DRAWINGS AND SPECIFICATIONS ARE THE PROPERTY OF EDAC INC.,AND SHALL NOT BE REPRODUCED, OR COPIED OR USED AS THE BASIS FOR THE MANUFACTURE OR SALE OF APPARATUS WITHOUT WRITTEN PERMISSION.