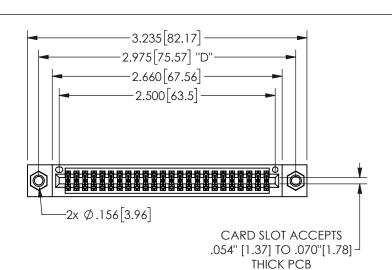

## 345/395 SERIES CARD EDGE CONNECTOR PART NUMBER: 345-048-500-207

**EDAC INC** TORONTO, ONTARIO CANADA

THESE DRAWINGS AND SPECIFICATIONS ARE THE PROPERTY OF EDAC INC.,AND SHALL NOT BE REPRODUCED, OR COPIED OR USED AS THE BASIS FOR THE MANUFACTURE OR SALE OF APPARATUS WITHOUT WRITTEN PERMISSION.

ACAD REFERENCE NO. 345-ENG-MASTER DRAWN: R.STA.MONICA DATE:MAY.16/2017 CHECKED: DATE: SCALE: NTS OF 2 SHEET 1 DRAWING NUMBER **ISSUE** 345-ENG-MASTER

<u>Contact Dimensions:</u>
500-Wire Hole .050x.025(1.27x0.64) - Tail LG=.260(6.60)
.100 (2.54) Contact Spacing x .200 (5.08) Row Spacing