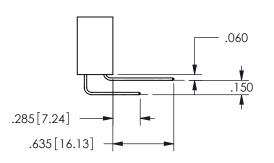

THIS IS A C.A.D. GENERATED DRAWING DO NOT MAKE MANUAL REVISIONS TO MASTER.

ISSUE NUMBER

ORIGINAL

1

.160 4.06 .330[8.38] POINT OF CARD SLOT CONTACT .370 9.4 .200 [5.08] -

## .350[8.89] 600 15.24 EDRG .100[2.54]